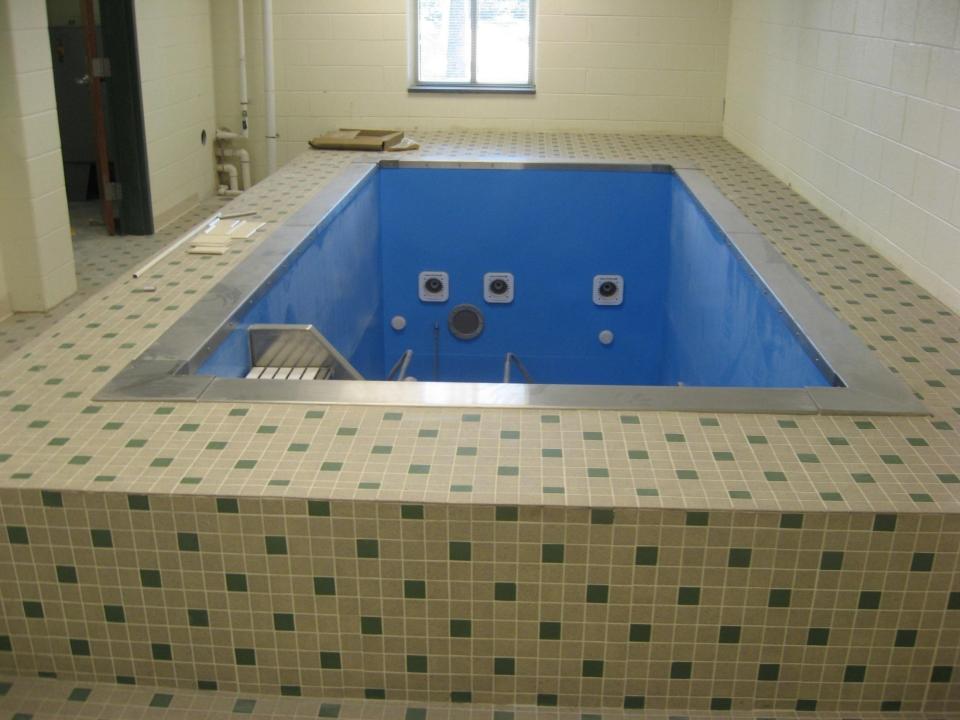

Integrated      | REN/EXP | Jan '06    | Mar '09         | State Funds   |
| Science Center  |         |            |                 | Private Funds |
| – Phase I & II  |         |            |                 | Student Fee   |
|                 |         |            |                 | IDC           |
| Jimmye Laycock  | NEW     | Nov '06    | <b>Dec '</b> 07 | Private Funds |
| Football Center |         |            |                 |               |
|                 |         |            |                 |               |
| Business School | NEW     | Feb '06    | Fall '09        | Private Funds |
|                 |         |            |                 | Student Fee   |

## Integrated Science Center











## Jimmye Laycock Football Practice Facility



























## Mason School of Business















### Projects In Design

| Project                | Type    | Start Date | End Date | Fund Source             |
|------------------------|---------|------------|----------|-------------------------|
| School of<br>Education | TBD     | Spring '07 | Fall '10 | State                   |
| Small Hall             | REN/EXP | Spring '07 | TBD      | State Funds<br>2002 GOB |

## School of Education





### Projects Awaiting Design

| Project                | Туре | Start Date | End Date |
|------------------------|------|------------|----------|
| Career Services Center | NEW  | TBD        | TBD      |
| Andrews Hall           | REN  | TBD        | TBD      |

#### State Funded Capital Outlay Recommendations (Governor vs. House)

| Project