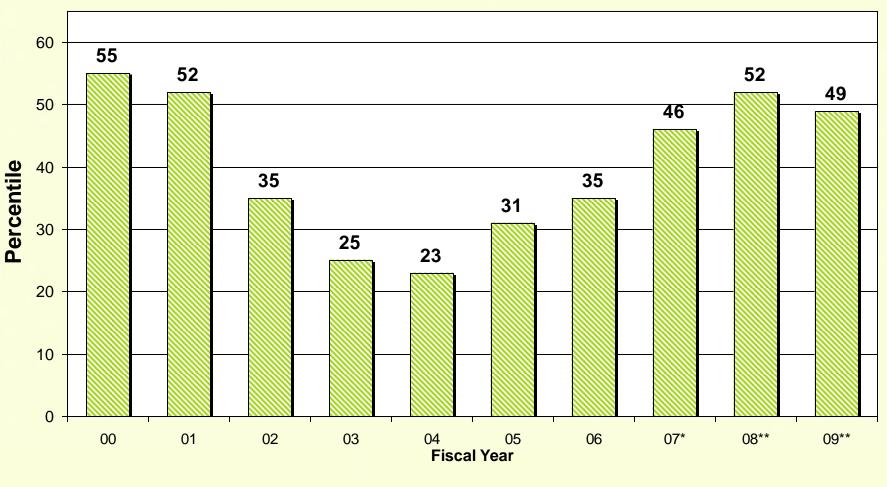

#### The College of William and Mary

Faculty Salary Average Percentile Rank Within Peer Group (State Goal: 60th Percentile) Actual through FY2006

\*SCHEV estimated \*\*College estimated

Note: Peer groups re-negotiated in 1998 and 2007