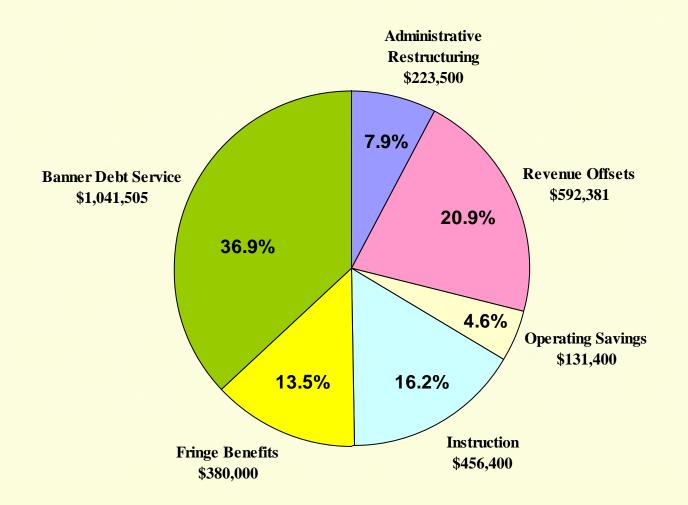

| (\$2.7 m)         | (\$2.7 m)         |
| Tuition Moderation<br>Fund | \$ 610,000        | \$ 610,000        |
| New Facilities (net)       | \$ 200,000        | \$ 200,000        |
| Research Funding           | \$ 75,000         | \$ 75,000         |
| Capital Program            | To be determined  |                   |

#### The College of William and Mary

Faculty Salary Average Percentile Rank Within Peer Group (State Goal: 60th Percentile) Actual through FY2006



\*SCHEV estimated \*\*College estimated

Note: Peer groups re-negotiated in 1998 and 2007

#### **College of William and Mary**

#### ANNUAL BASE BUDGET ADJUSTMENT 2008-10 Operating Budget (as approved by the General Assembly)



Millions

### College of William and Mary

## FY 2009 BUDGET REDUCTION PLAN \$2,825,186



#### COLLEGE OF WILLIAM AND MARY

#### "GREEN FEE" PROPOSAL

- Initiated by Student Environmental Action Coalition; Confirmed by student referendum
- Fee Proposal: \$30/year
- Estimated Revenue: \$200,000

#### • Proposed Uses:

| Facility Improvements   | (\$145,000) |
|-------------------------|-------------|
| Student Research Grants | (\$15,000)  |
| "Green Endowment"       | (\$40,000)  |

- Oversight by Committee on Sustainability (formerly the LEE Committee)
- Committee on Sustainability selects projects drawn from proposals suggested by Facilities Management, SEAC, or other interested parties
- Student Research Grants
  - --Selected by Committee on Sustainability
  - --Administered by Charles Center
  - --Grants competitive with others on campus
- Board of Visitors selects invest