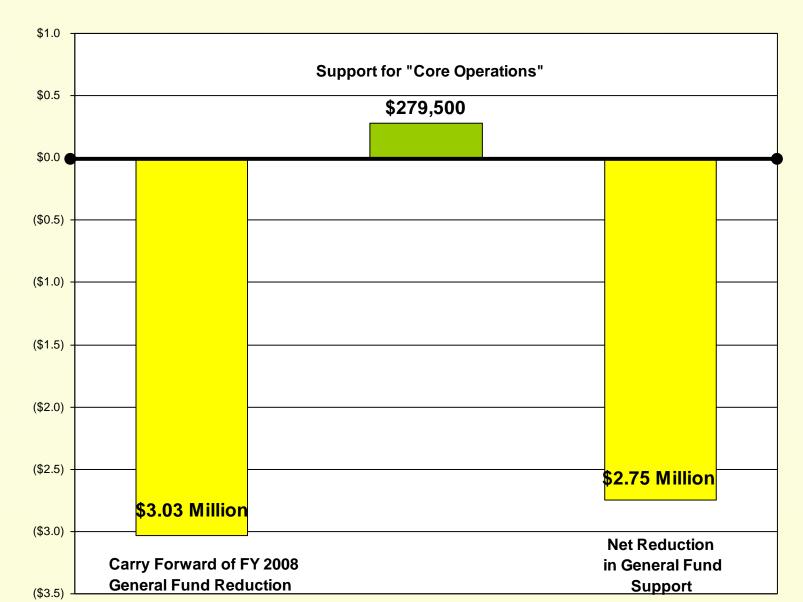

#### ANNUAL BASE BUDGET ADJUSTMENT 2008-10 Operating Budget (as approved by the General Assembly)

Millions