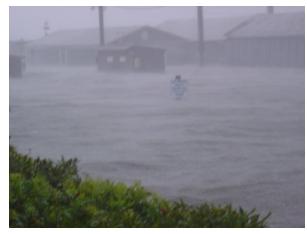

## Tropical Depression Ernesto Damage

September 1, 2006

## Ernesto Damage

- Damage estimated at \$200,000-\$300,000
- Destroyed or Damaged
  - Two piers and pumps on those piers
  - Boat Basin Area
    - Approximately 14" of seawater flooding in buildings
    - Destroyed equipment in Finfish greenhouse
  - Several fences and trees destroyed
  - Eastern Shore Lab-damaged seawater system, flooding
  - Kauffman Center-damaged trees, fence, skylight/roof

#### During the Storm

Oyster Pier

Ferry Pier