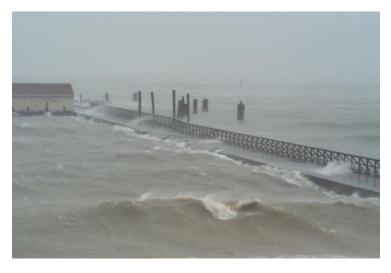

## Tropical Depression Ernesto Damage

September 1, 2006

## Ernesto Damage

- Damage estimated at \$200,000-\$300,000
- Destroyed or Damaged
  - Two piers and pumps on those piers
  - Boat Basin Area
    - Approximately 14" of seawater flooding in buildings
    - Destroyed equipment in Finfish greenhouse
  - Several fences and trees destroyed
  - Eastern Shore Lab-damaged seawater system, flooding
  - Kauffman Center-damaged trees, fence, skylight/roof

### **Piers**

#### During the Storm

Oyster Pier

Ferry Pier