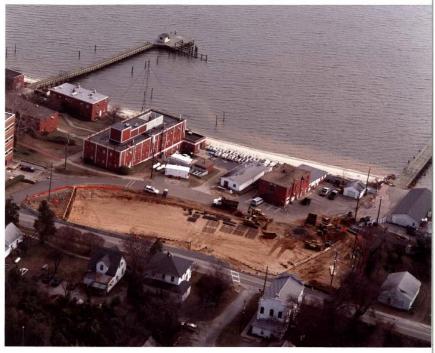

# Construction Update Virginia Institute of Marine Science

Committee on Buildings and Grounds
Board of Visitors of the College of William
and Mary in Virginia
September 14, 2006

### Marine Research Building Complex: Seawater Lab



September 2005

October 2005



### Marine Research Building Complex: Seawater Lab

#### January 2006





March 2006

### Marine Research Building Complex: Seawater Lab



August 2006

### Marine Research Building Complex: Seawater Lab









August 2006

## Marine Research Building Complex: Andrews Hall



September 2005

January 2006



## Marine Research Building Complex:

**Andrews Hall** 



March 2006

April 2006



### Marine Research Building Complex:

**Andrews Hall** 



August 2006

## Marine Research Building Complex: Andrews Hall









September 2006

## Tropical Depression Ernesto Damage

September 1, 2006



## Ernesto Damage

- Damage estimated at \$200,000-\$300,000
- Destroyed or Damaged
  - Two piers and pumps on those piers
  - Boat Basin Area
    - Approximately 14" of seawater flooding in buildings
    - Destroyed equipment in Finfish greenhouse
  - Several fences and trees destroyed
  - Eastern Shore Lab-damaged seawater system, flooding
  - Kauffman Center-damaged trees, fence, skylight/roof

### **Piers**

#### During the Storm



Oyster Pier







Ferry Pier



### **Boat Basin**

### Floodin