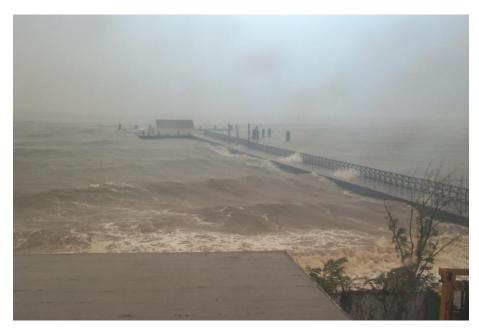

## Tropical Depression Ernesto Damage

September 1, 2006

## Ernesto Damage

- Damage estimated at \$200,000-\$300,000
- Destroyed or Damaged
  - Two piers and pumps on those piers
  - Boat Basin Area
    - Approximately 14" of seawater flooding in buildings
    - Destroyed equipment in Finfish greenhouse
  - Several fences and trees destroyed
  - Eastern Shore Lab-damaged seawater system, flooding
  - Kauffman Center-damaged trees, fence, skylight/roof

#### During the Storm

Oyster Pier

Ferry Pier