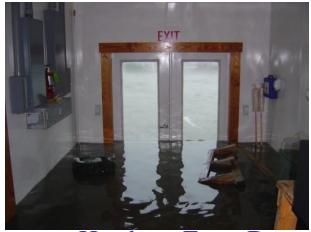

## Ernesto Damage

- Damage estimated at \$200,000-\$300,000
- Destroyed or Damaged
  - Two piers and pumps on those piers
  - Boat Basin Area
    - Approximately 14" of seawater flooding in buildings
    - Destroyed equipment in Finfish greenhouse
  - Several fences and trees destroyed
  - Eastern Shore Lab-damaged seawater system, flooding
  - Kauffman Center-damaged trees, fence, skylight/roof

#### Aftermath

Hatchery Front Door