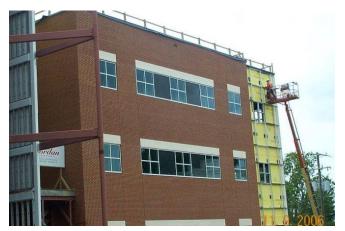

# Construction Update Virginia Institute of Marine Science

Committee on Buildings and Grounds
Board of Visitors of the College of William
and Mary in Virginia
September 14, 2006

### Marine Research Building Complex: Seawater Lab



September 2005

October 2005



### Marine Research Building Complex: Seawater Lab

#### January 2006





March 2006

### Marine Research Building Complex: Seawater Lab



August 2006

### Marine Research Building Complex: Seawater Lab









August 2006

## Marine Research Building Complex: Andrews Hall



September 2005

January 2006



## Marine Research Building Complex:

**Andrews Hall** 



March 2006

April 2006



### Marine Research Building Complex:

**Andrews Hall** 



August 2006

## Marine Research Building Complex: Andrews Hall









September 2006

## Tropical Depression Ernesto Damage

September 1, 2006



## Ernesto Damage

- Damage estimated at \$200,000-\$300,000
- Destroyed or Damaged
  - Two piers and pumps on those piers
  - Boat Basin Area
    - Approximately 14" of seawater flooding in buildings
    - Destroyed equipment in Finfish greenhouse
  - Several fences and trees destroyed
  - Eastern Shore Lab-damaged seawater system, flooding
  - Kauffman Center-damaged trees, fence, skylight/roof

### **Piers**

#### During the Storm



Oyster Pier







Ferry Pier



### **Boat Basin**

### Flooding





Finfish Greenhouse

### Shoreline



Grounds



### Eastern Shore Lab

#### **During Storm**





Parking Lot

#### Aftermath





Hatchery Front Door