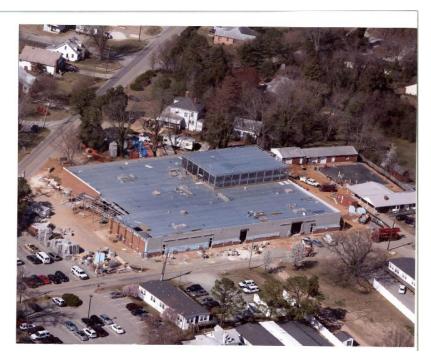

# Construction Update Virginia Institute of Marine Science

Committee on Buildings and Grounds
Board of Visitors of the College of William
and Mary in Virginia
September 14, 2006

### Marine Research Building Complex: Seawater Lab



September 2005

October 2005



### Marine Research Building Complex: Seawater Lab

#### January 2006





March 2006

### Marine Research Building Complex: Seawater Lab



August 2006

### Marine Research Building Complex: Seawater Lab









August 2006

## Marine Research Building Complex: Andrews Hall



September 2005

January 2006



## Marine Research Building Complex:

**Andrews Hall** 



March 2006

April 2006



### Marine Research Building Complex:

**Andrews Hall** 



August 2006

## Marine Research Building Complex: Andrews Hall









September 2006

## Tropical Depression Ernesto Damage

September 1, 2006



## Ernesto Damage

- Damage estimated at \$200,000-\$300,000
- Destroyed or Damaged
  - Two piers and pumps on those piers
  - Boat Basin Area
    - Approximately 14" of seawater flooding in buildings
    - Destroyed equipment in Finfish greenhouse
  - Several fences