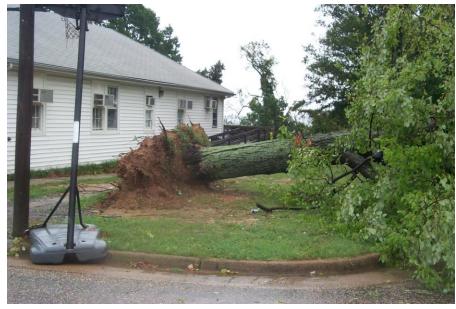

## Tropical Depression Ernesto Damage

September 1, 2006

## Ernesto Damage

- Damage estimated at \$200,000-\$300,000
- Destroyed or Damaged
  - Two piers and pumps on those piers
  - Boat Basin Area
    - Approximately 14" of seawater flooding in buildings
    - Destroyed equipment in Finfish greenhouse
  - Several fences and trees destroyed
  - Eastern Shore Lab-damaged seawater system, flooding
  - Kauffman Center-damaged trees, fence, skylight/roof

### Shoreline

Grounds