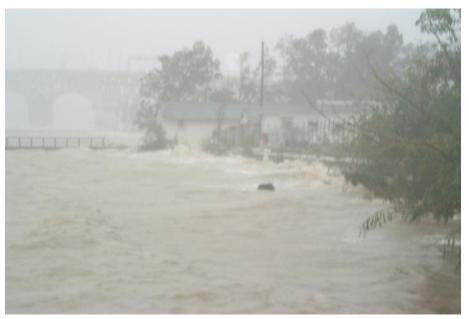

## Tropical Depression Ernesto Damage

September 1, 2006

## Ernesto Damage

- Damage estimated at \$200,000-\$300,000
- Destroyed or Damaged
  - Two piers and pumps on those piers
  - Boat Basin Area
    - Approximately 14" of seawater flooding in buildings
    - Destroyed equipment in Finfish greenhouse
  - Several fences and trees destroyed
  - Eastern Shore Lab-damaged seawater system, flooding
  - Kauffman Center-damaged trees, fence, skylight/roof

### Eastern Shore Lab