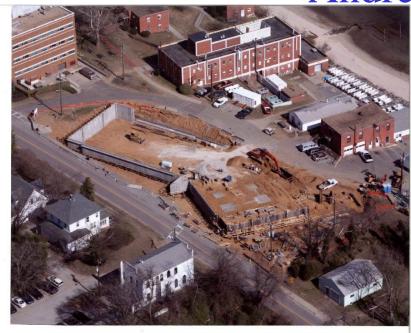

# Construction Update Virginia Institute of Marine Science

Committee on Buildings and Grounds
Board of Visitors of the College of William
and Mary in Virginia
September 14, 2006

### Marine Research Building Complex: Seawater Lab



September 2005

October 2005



### Marine Research Building Complex: Seawater Lab

#### January 2006





March 2006

### Marine Research Building Complex: Seawater Lab



August 2006

### Marine Research Building Complex: Seawater Lab









August 2006

## Marine Research Building Complex: Andrews Hall



September 2005

January 2006



## Marine Research Building Complex:

**Andrews Hall** 



March 2006

April 2006



### Marine Research Building Complex:

**Andrews Hall** 



August 2006

## Marine Research Building Complex: Andrews Hall









September 2006

## Tropical Depression Ernesto Damage

September 1, 2006



## Ernesto Damage

- Damage estimated at \$200,000-\$300,000
- Destroyed or Damaged
  - Two piers and pumps on those piers
  - Boat Basin Area
    - Approximately 14" of seawater flooding in buildings
    - Destroyed equipment in Finfish greenhouse
  - Several fences and trees destroyed
  - Eastern Shore Lab-damaged seawater system, flooding
  - Kauffman Center-damaged trees, fence, skylight/roof

### **Piers**

#### During the Storm



Oyster Pier







Ferry Pier



### **Boat Basin**

### Flooding





Finfish Greenhouse

### Shoreline



Grounds



###