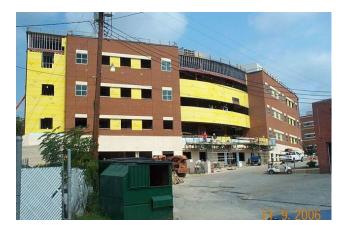

# Construction Update Virginia Institute of Marine Science

Committee on Buildings and Grounds
Board of Visitors of the College of William
and Mary in Virginia
September 14, 2006

### Marine Research Building Complex: Seawater Lab



September 2005

October 2005



### Marine Research Building Complex: Seawater Lab

#### January 2006





March 2006

### Marine Research Building Complex: Seawater Lab



August 2006

### Marine Research Building Complex: Seawater Lab









August 2006

## Marine Research Building Complex: Andrews Hall



September 2005

January 2006



## Marine Research Building Complex:

**Andrews Hall** 



March 2006

April 2006



### Marine Research Building Complex:

**Andrews Hall** 



August 2006

## Marine Research Building Complex: Andrews Hall









September 2006

## Tropical Depression Ernesto Damage

September 1, 2006



## Ernesto Damage

- Damage estimated at \$200,000-\$300,000
- Destroyed or Damaged
  - Two piers and pumps on those piers
  - Boat Basin Area
    - Approximately 14" of seawater flooding in buildings
    - Destroyed equipment in Finfish greenhouse
  - Several fences and trees destroyed
  - Eastern Shore Lab-damaged seawater system, flooding
  - Kauffman Center-damaged trees, fence, skylight/roof

### **Piers**

#### During the Storm



Oyster Pier







Ferry Pier



### **Boat Basin**

### Flooding





Finfish Greenhouse

### Shoreline



Grounds



### Eastern Shore Lab

#### **During Storm**





Parking Lot

#### Aftermath





Hatchery Front Door