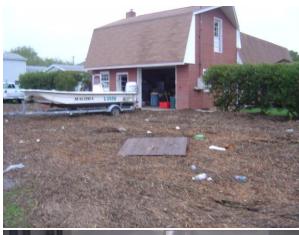

## Ernesto Damage

- Damage estimated at \$200,000-\$300,000
- Destroyed or Damaged
  - Two piers and pumps on those piers
  - Boat Basin Area
    - Approximately 14" of seawater flooding in buildings
    - Destroyed equipment in Finfish greenhouse
  - Several fences and trees destroyed
  - Eastern Shore Lab-damaged seawater system, flooding
  - Kauffman Center-damaged trees, fence, skylight/roof

### **Boat Basin**

### Shoreline

Grounds