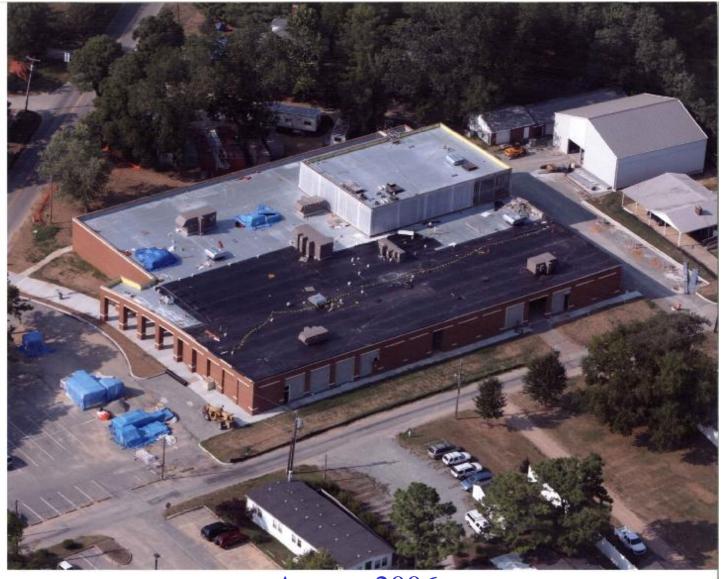

# Construction Update Virginia Institute of Marine Science

Committee on Buildings and Grounds
Board of Visitors of the College of William
and Mary in Virginia
September 14, 2006

### Marine Research Building Complex: Seawater Lab



September 2005

October 2005



### Marine Research Building Complex: Seawater Lab

#### January 2006





March 2006

### Marine Research Building Complex: Seawater Lab



August 2006

### Marine Research Building Complex: Seawater Lab









August 2006

## Marine Research Building Complex: Andrews Hall



September 2005

January 2006



## Marine Research Building Complex:

**Andrews Hall** 



March 2006

April 2006



### Marine Research Building Complex:

**Andrews Hall** 



August 2006

## Marine Research Building Complex: Andrews Hall









September 2006

## Tropical Depression Ernesto Damage

September 1, 2006



## Ernesto Damage

- Damage estimated at \$200,000-\$300,000
- Destroyed or Damaged
  - Two piers and pumps on those piers
  - Boat Basin Area
    - Approximately 14" of seawater flooding in buildings
    - Destroyed equipment in Finfish greenhouse
  - Several fences and trees destroyed
  - Eastern Shore Lab-damaged seawater system,