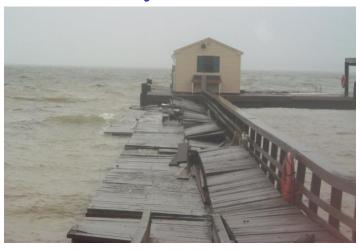

## Tropical Depression Ernesto Damage

September 1, 2006

## Ernesto Damage

- Damage estimated at \$200,000-\$300,000
- Destroyed or Damaged
  - Two piers and pumps on those piers
  - Boat Basin Area
    - Approximately 14" of seawater flooding in buildings
    - Destroyed equipment in Finfish greenhouse
  - Several fences and trees destroyed
  - Eastern Shore Lab-damaged seawater system, flooding
  - Kauffman Center-damaged trees, fence, skylight/roof

### **Piers**

#### During the Storm

Oyster Pier

Ferry Pier