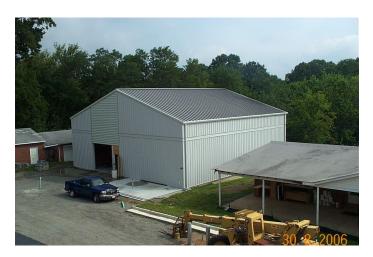

# Construction Update Virginia Institute of Marine Science

Committee on Buildings and Grounds
Board of Visitors of the College of William
and Mary in Virginia
September 14, 2006

### Marine Research Building Complex: Seawater Lab



September 2005

October 2005



### Marine Research Building Complex: Seawater Lab

#### January 2006





March 2006

### Marine Research Building Complex: Seawater Lab



August 2006

### Marine Research Building Complex: Seawater Lab









August 2006

## Marine Research Building Complex: Andrews Hall



September 2005

January 2006



## Marine Research Building Complex:

**Andrews Hall** 



March 2006

April 2006



### Marine Research Building Complex:

**Andrews Hall** 



August 2006

## Marine Research Building Complex: Andrews Hall









September 2006

## Tropical Depression Ernesto Damage

September 1, 2006



## Ernesto Damage

- Damage estimated at \$200,000-\$300,000
- Destroyed or Damaged
  - Two piers and pumps on those piers
  - Boat Basin Area
    - Approximately 14" of seawater flooding in buildings
    - Destroyed equipment in Finfish greenhouse
  - Several fences and trees destroyed
  - Eastern Shore Lab-damaged seawater system, flooding
  - Kauffman Center-damaged trees, fence, skylight/roof

### **