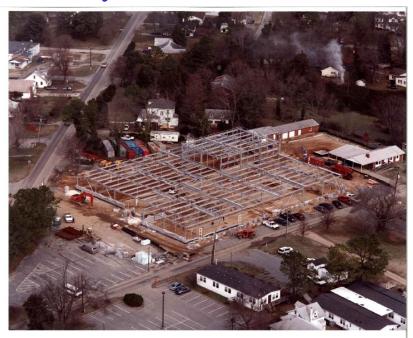

# Construction Update Virginia Institute of Marine Science

Committee on Buildings and Grounds
Board of Visitors of the College of William
and Mary in Virginia
September 14, 2006

### Marine Research Building Complex: Seawater Lab



September 2005

October 2005



### Marine Research Building Complex: Seawater Lab

#### January 2006





March 2006

### Marine Research Building Complex: Seawater Lab



August 2006

### Marine Research Building Complex: Seawater Lab









August 2006

## Marine Research Building Complex: Andrews Hall



September 2005

January 2006



## Marine Research Building Complex:

**Andrews Hall** 



March 2006

April 2006



### Marine Research Building Complex:

**Andrews Hall** 



August 2006

## Marine Research Building Complex: Andrews Hall









September 2006

## Tropical Depression Ernesto Damage

September 1, 2006



## Ernesto Damage

- Damage estimated at \$200,000-\$300,000
- Destroyed or Damaged
  - Two piers and pumps on those piers
  - Boat Basin Area
    - Approximately 14" of seawater flooding in buildings
    - Destroyed equipment in Finfish greenhouse
  - Several fence