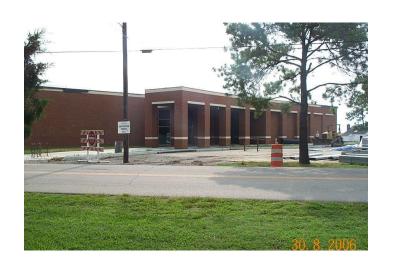

# Construction Update Virginia Institute of Marine Science

Committee on Buildings and Grounds
Board of Visitors of the College of William
and Mary in Virginia
September 14, 2006

### Marine Research Building Complex: Seawater Lab



September 2005

October 2005



### Marine Research Building Complex: Seawater Lab

#### January 2006





March 2006

### Marine Research Building Complex: Seawater Lab



August 2006

### Marine Research Building Complex: Seawater Lab









August 2006

## Marine Research Building Complex: Andrews Hall



September 2005

January 2006



## Marine Research Building Complex:

**Andrews Hall** 



March 2006

April 2006



### Marine Research Building Complex:

**Andrews Hall** 



August 2006

## Marine Research Building Complex: Andrews Hall









September 2006

## Tropical Depression Ernesto Damage

September 1, 2006



## Ernesto Damage

- Damage estimated at \$200,000-\$300,000
- Destroyed or Damaged
  - Two piers and pumps on those piers
  - Boat Basin Area
    - Approximately 14" of seawater flooding in buildings
    - Destroyed equipment in Finfish greenhouse
  - Several fences and trees destroyed
  - Eastern Shore Lab-damaged seawater system, flooding
  - Kauffman Center-damaged trees, fence, skylight/roof