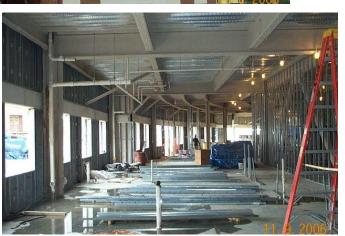

# Construction Update Virginia Institute of Marine Science

Committee on Buildings and Grounds
Board of Visitors of the College of William
and Mary in Virginia
September 14, 2006

### Marine Research Building Complex: Seawater Lab



September 2005

October 2005



### Marine Research Building Complex: Seawater Lab

#### January 2006





March 2006

### Marine Research Building Complex: Seawater Lab



August 2006

### Marine Research Building Complex: Seawater Lab









August 2006

## Marine Research Building Complex: Andrews Hall



September 2005

January 2006



## Marine Research Building Complex:

**Andrews Hall** 



March 2006

April 2006



### Marine Research Building Complex:

**Andrews Hall** 



August 2006

## Marine Research Building Complex: Andrews Hall









September 2006

## Tropical Depression Ernesto Damage

September 1, 2006



## Ernesto Damage

- Damage estimated at \$200,000-\$300,000
- Destroyed or Damaged
  - Two piers and pumps on those piers
  - Boat Basin Area
    - Approximately 14" of seawater flooding in buildings
    - Destroyed equipment in Finfish greenhouse
  - Several fences and trees destroyed
  - Eastern Shore Lab-damaged seawater system, flooding
  - Kauffman Center-damaged trees, fence, skylight/roof

### **Piers**

#### During the Storm



Oyster Pier







Ferry Pier



### **Boat Basin**

### Flooding





Finfish Greenhouse

### Shoreline



Grounds



### Eastern Shore Lab

#### **During Storm**





Parking Lot

#### Aftermath





Hatchery Front Door