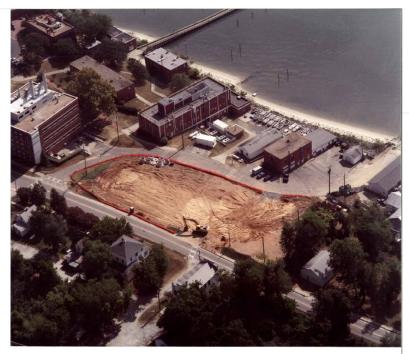

# Construction Update Virginia Institute of Marine Science

Committee on Buildings and Grounds
Board of Visitors of the College of William
and Mary in Virginia
September 14, 2006

### Marine Research Building Complex: Seawater Lab



September 2005

October 2005



### Marine Research Building Complex: Seawater Lab

#### January 2006





March 2006

### Marine Research Building Complex: Seawater Lab



August 2006

### Marine Research Building Complex: Seawater Lab









August 2006

## Marine Research Building Complex: Andrews Hall



September 2005

January 2006



## Marine Research Building Complex:

**Andrews Hall** 



March 2006

April 2006



### Marine Research Building Complex:

**Andrews Hall** 



August 2006

## Marine Research Building Complex: Andrews Hall









September 2006

## Tropical Depression Ernesto Damage

September 1, 2006



## Ernesto Damage

- Damage estimated at \$200,000-\$300,000
- Destroyed or Damaged
  - Two piers and pumps on those piers
  - Boat Basin Area
    - Approximately 14" of seawater flooding in buildings
    - Destroyed equipment in Finfish greenhouse
  - Several fences and trees destroyed
  - Eastern Shore Lab-damaged seawater system, flooding
  - Kauffman Center-damaged trees, fence, skylight/roof

### **Piers**

#### During the Storm



Oyster Pier







Ferry Pier