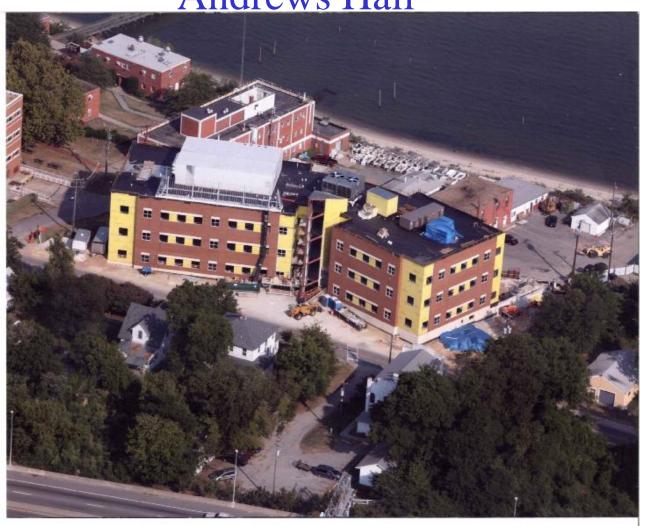

# Construction Update Virginia Institute of Marine Science

Committee on Buildings and Grounds
Board of Visitors of the College of William
and Mary in Virginia
September 14, 2006

### Marine Research Building Complex: Seawater Lab



September 2005

October 2005



### Marine Research Building Complex: Seawater Lab

#### January 2006





March 2006

### Marine Research Building Complex: Seawater Lab



August 2006

### Marine Research Building Complex: Seawater Lab









August 2006

## Marine Research Building Complex: Andrews Hall



September 2005

January 2006



## Marine Research Building Complex:

**Andrews Hall** 



March 2006

April 2006



### Marine Research Building Complex:

**Andrews Hall** 



August 2006

## Marine Research Building Complex: Andrews Hall









September 2006

## Tropical Depression Ernesto Damage

September 1, 2006



## Ernesto Damage

- Damage estimated at \$200,000-\$300,000
- Destroyed or Damaged
  - Two piers and pumps on those piers
  - Boat Basin Area
    - Approximately 14" of seawater flooding in buildings
    - Destroyed equipment in Finfish greenhouse
  - Several fences and trees destroyed
  - Eastern Shore Lab-damaged seawater system, flooding
  - Kauffman Center-damaged trees, fence, skylight/roof

### **Piers**

#### During the Storm



Oyster Pier







Ferry Pier



### **Boat Basin**

### Flooding





Finfish Greenhouse

### Shoreline



Grounds



### Eastern Shore Lab

#### **During Storm**





Parking Lot

#### Aftermath





Hatcher