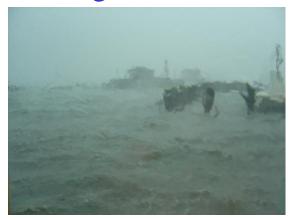

## Tropical Depression Ernesto Damage

September 1, 2006

## Ernesto Damage

- Damage estimated at \$200,000-\$300,000
- Destroyed or Damaged
  - Two piers and pumps on those piers
  - Boat Basin Area
    - Approximately 14" of seawater flooding in buildings
    - Destroyed equipment in Finfish greenhouse
  - Several fences and trees destroyed
  - Eastern Shore Lab-damaged seawater system, flooding
  - Kauffman Center-damaged trees, fence, skylight/roof

#### During the Storm

Oyster Pier

Ferry Pier