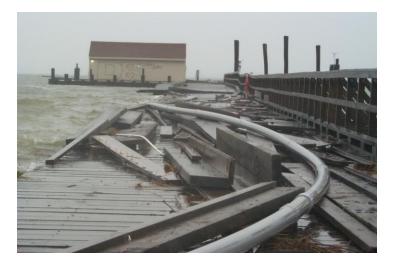

## Tropical Depression Ernesto Damage

September 1, 2006

## Ernesto Damage

- Damage estimated at \$200,000-\$300,000
- Destroyed or Damaged
  - Two piers and pumps on those piers
  - Boat Basin Area
    - Approximately 14" of seawater flooding in buildings
    - Destroyed equipment in Finfish greenhouse
  - Several fences and trees destroyed
  - Eastern Shore Lab-damaged seawater system, flooding
  - Kauffman Center-damaged trees, fence, skylight/roof

### **Piers**

#### During the Storm

Oyster Pier

Ferry Pier