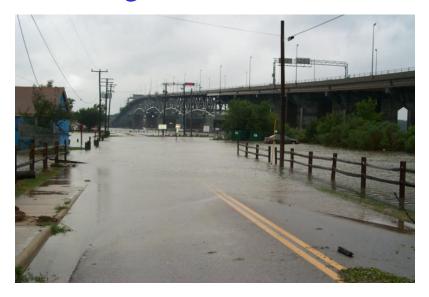

## Tropical Depression Ernesto Damage

September 1, 2006

## Ernesto Damage

- Damage estimated at \$200,000-\$300,000
- Destroyed or Damaged
  - Two piers and pumps on those piers
  - Boat Basin Area
    - Approximately 14" of seawater flooding in buildings
    - Destroyed equipment in Finfish greenhouse
  - Several fences and trees destroyed
  - Eastern Shore Lab-damaged seawater system, flooding
  - Kauffman Center-damaged trees, fence, skylight/roof

### Eastern Shore Lab

#### **During Storm**

Parking Lot