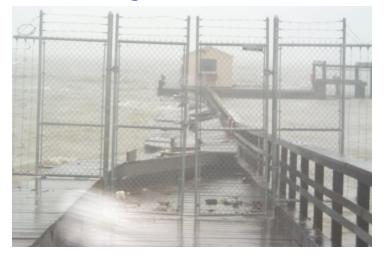

## Tropical Depression Ernesto Damage

September 1, 2006

## Ernesto Damage

- Damage estimated at \$200,000-\$300,000
- Destroyed or Damaged
  - Two piers and pumps on those piers
  - Boat Basin Area
    - Approximately 14" of seawater flooding in buildings
    - Destroyed equipment in Finfish greenhouse
  - Several fences and trees destroyed
  - Eastern Shore Lab-damaged seawater system, flooding
  - Kauffman Center-damaged trees, fence, skylight/roof

#### During the Storm

Oyster Pier

Ferry Pier