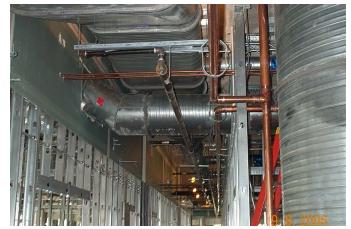

# Construction Update Virginia Institute of Marine Science

Committee on Buildings and Grounds
Board of Visitors of the College of William
and Mary in Virginia
September 14, 2006

### Marine Research Building Complex: Seawater Lab



September 2005

October 2005



### Marine Research Building Complex: Seawater Lab

#### January 2006





March 2006

### Marine Research Building Complex: Seawater Lab



August 2006

### Marine Research Building Complex: Seawater Lab









August 2006

## Marine Research Building Complex: Andrews Hall



September 2005

January 2006



## Marine Research Building Complex:

**Andrews Hall** 



March 2006

April 2006



### Marine Research Building Complex:

**Andrews Hall** 



August 2006

## Marine Research Building Complex: Andrews Hall









September 2006

## Tropical Depression Ernesto Damage

September 1, 2006



## Ernesto Damage

- Damage estimated at \$200,000-\$300,000
- Destroyed or Damaged
  - Two piers and pumps on those piers
  - Boat Basin Area
    - Approximately 14" of seawater flooding in buildings
    - Destroyed equipment in Finfish greenhouse
  - Several fences and trees destroyed
  - Eastern Shore Lab-damaged seawater system, flooding
  - Kauffman Center-damaged trees, fence, skylight/roof

### **Piers**

#### During the Storm



Oyster Pier







Ferry Pier



### **Boat Basin**

### Flooding





Finfish Greenhouse

### Shoreline



Grounds



### Eastern Shore Lab

#### **During Storm**





Parking Lot

#### Aftermath





Hatchery Front Door