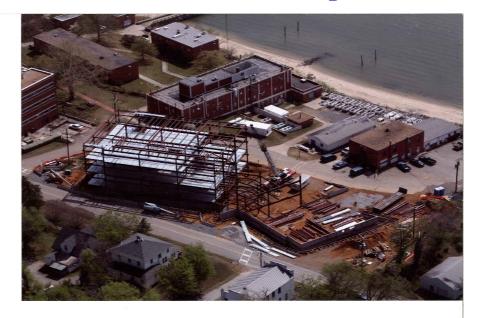

# Construction Update Virginia Institute of Marine Science

Committee on Buildings and Grounds
Board of Visitors of the College of William
and Mary in Virginia
September 14, 2006

### Marine Research Building Complex: Seawater Lab



September 2005

October 2005



### Marine Research Building Complex: Seawater Lab

#### January 2006





March 2006

### Marine Research Building Complex: Seawater Lab



August 2006

### Marine Research Building Complex: Seawater Lab









August 2006

## Marine Research Building Complex: Andrews Hall



September 2005

January 2006



## Marine Research Building Complex:

**Andrews Hall** 



March 2006

April 2006



### Marine Research Building Complex:

**Andrews Hall** 



August 2006

## Marine Research Building Complex: Andrews Hall









September 2006

## Tropical Depression Ernesto Damage

September 1, 2006



## Ernesto Damage

- Damage estimated at \$200,000-\$300,000
- Destroyed or Damaged
  - Two piers and pumps on those piers
  - Boat Basin Area
    - Approximately 14" of seawater flooding in buildings
    - Destroyed equipment in Finfish greenhouse
  - Several fences and trees destroyed
  - Eastern Shore Lab-damaged seawater system, flooding
  - Kauffman Center-damaged trees, fence, skylight/roof

### **Piers**

#### During the Storm



Oyster Pier







Ferry Pier



### **Boat Basin**

### Flooding





Finfish Greenhouse

### Shoreline



Grounds



### Eastern Shore Lab

#### **