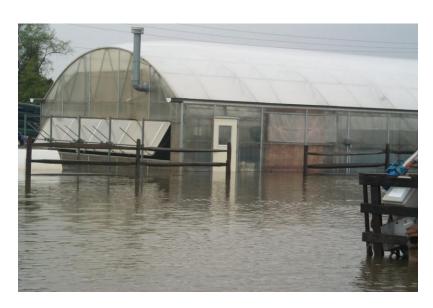

## Tropical Depression Ernesto Damage

September 1, 2006

## Ernesto Damage

- Damage estimated at \$200,000-\$300,000
- Destroyed or Damaged
  - Two piers and pumps on those piers
  - Boat Basin Area
    - Approximately 14" of seawater flooding in buildings
    - Destroyed equipment in Finfish greenhouse
  - Several fences and trees destroyed
  - Eastern Shore Lab-damaged seawater system, flooding
  - Kauffman Center-damaged trees, fence, skylight/roof

### Flooding

Finfish Greenhouse