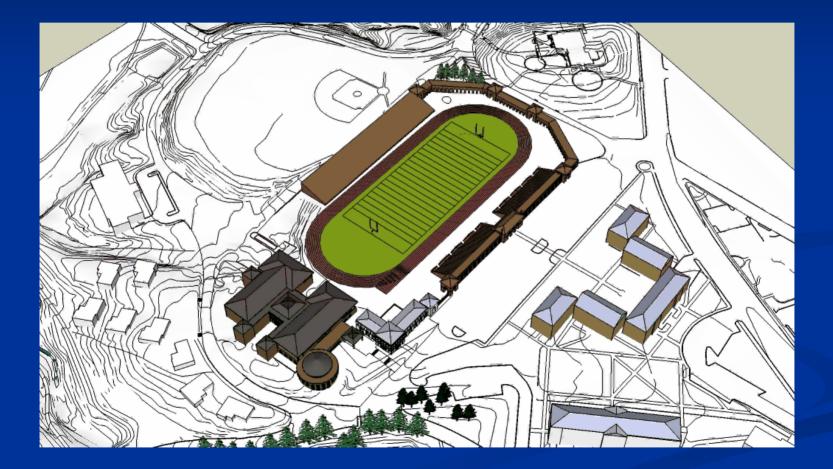

### Six-Year Plan

### 2008 - 2010

|          | 2008 - 2010 Capital Program Request                           |           |               |                   |                       | Prior          |
|----------|---------------------------------------------------------------|-----------|---------------|-------------------|-----------------------|----------------|
| Priority | Project                                                       | Fund      | General Funds | Non-General Funds | Total Project Request | Appropriations |
| 1        | Maintenance Reserve                                           | 0100      | \$4,135,000   |                   | \$4,135,000           |                |
| 2        | Construct/Replace: Cooling Plant & Utility Improvements, Ph 2 | 0100/0815 | \$11,745,000  | \$14,355,000      | \$26,100,000          |                |
| 3        | Equip/Furnish: Integrated Science Center Ph 1 & 2             | 0100      | \$4,725,000   |                   | \$4,725,000           | \$1,475,000    |
| 4        | Construct: New School of Education                            | 0100      | \$40,904,000  |                   | \$40,904,000          | \$7,200,000    |
| 5        | Renovate/Expand: Small Hall                                   | 0100      | \$9,193,000   |                   | \$9,193,000           | \$16,307,000   |
| 6        | Renovate: Andrews Hall                                        | 0100      | \$3,000,000   |                   | \$3,000,000           | \$5,400,000    |
| 7        | Construc: Integrated Science Complex, PH III                  | 0100      | \$85,000,000  |                   | \$85,000,000          |                |
| 8        | Renovate: Tucker Hall                                         | 0100      | \$11,583,000  |                   | \$11,583,000          |                |
| 9        | Construct: Career Services Center                             | 0100      | \$6,176,000   |                   | \$6,176,000           |                |
| 10       | Replace: Zable Stadium Systems                                | 0815      |               | \$2,000,000       | \$2,000,000           |                |
| 11       | Renovate: Campus Center & Trinkle Hall                        | 0813      |               | \$35,000,000      | \$35,000,000          |                |
| 12       | Renovate: Dormitories                                         | 0813      |               | \$2,500,000       | \$2,500,000           |                |
|          |                                                               |           |               |                   |                       |                |
|          | 2008-2010 Biennium Totals                                     |           | \$176,461,000 | \$53,855,000      | \$230,316,000         | \$30,382,000   |