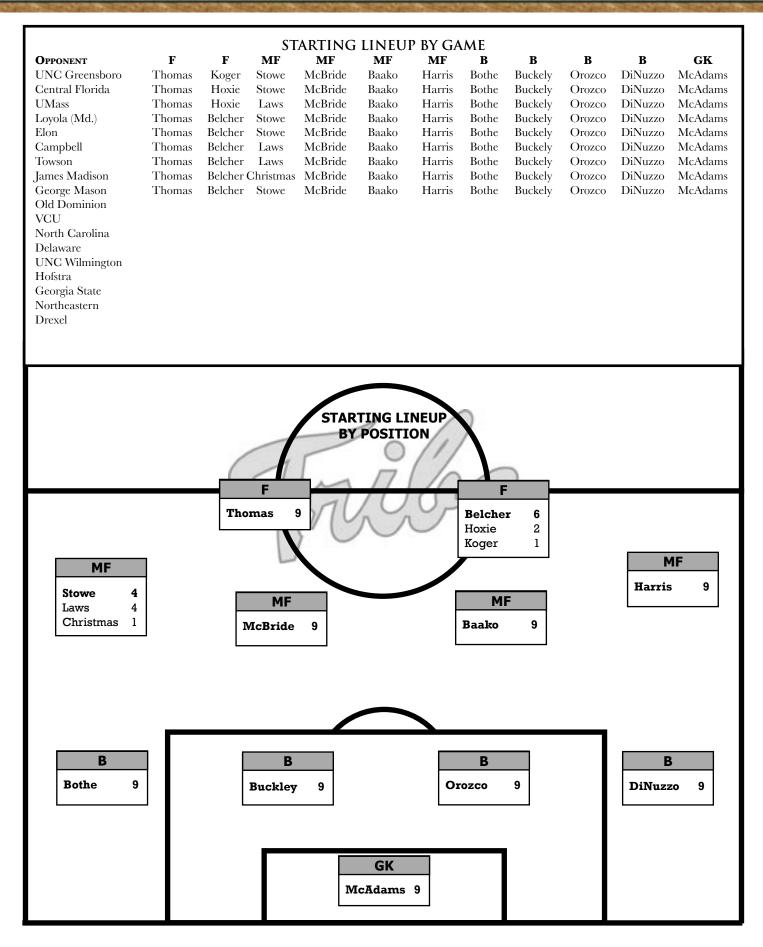

## 2008 SCHEDULE

| Overall: 5-2-<br>Home: 2-1-0 |                       | CAA: 1-2<br>ral: 1-0-1 |
|------------------------------|-----------------------|------------------------|
| AUG. 30                      | UNC GREENSBORO        | W, 2-1                 |
| SEPT. 6                      | CAMPBELL              | PPD                    |
| Sept. 12                     | vs. Central Florida ^ | W, 3-1                 |
| Sept. 14                     | vs. UMass ^           | Т, 2-2                 |
| Sept. 17                     | at #17 Loyola (Md.)   | Т, 0-0                 |
| Sept. 20                     | at Elon               | W, 2-1                 |
| <b>SEPT. 23</b>              | CAMPBELL W, 3         | -2 (2 <b>O</b> T)      |
| <b>SEPT. 27</b>              | <b>TOWSON *</b>       | L, 0-2                 |
| Oct. 1                       | at James Madison *    | L, 1 <b>-</b> 2        |
| Oct. 4                       | at George Mason * W,  | 1-0 (OT)               |
| Oct. 8                       | at Old Dominion *     | 7 PM                   |
| OCT. 11                      | VCU *                 | 7 PM                   |
| OCT. 14                      | NORTH CAROLINA        | 7 PM                   |
| OCT. 18                      | DELAWARE *            | 7 PM                   |
| OCT. 22                      | UNC WILMINGTON 3      | * 7 PM                 |
| Oct. 25                      | at Hofstra *          | 7 PM                   |
| OCT. 29                      | GEORGIA STATE *       | 7 PM                   |
| Nov. 1                       | at Northeastern *     | 6 PM                   |
| NOV. 7                       | DREXEL *              | 7 PM                   |
| Nov. 11                      | CAA Quarterfinals #   |                        |
| Nov. 14                      | CAA Semifinals !      |                        |
| Nov. 16                      | CAA Championship !    |                        |

## WYM'S RECORD WHEN PLAYERS SCORE

| Nathaniel Baako        | Goal         | <b>Point</b>  |
|------------------------|--------------|---------------|
| 2008                   | - -          | 2-2-1         |
| Career                 | <b> -1-1</b> | <b>3-2-1</b>  |
| Nathan Belcher         | Goal         | Point         |
| 2008                   | 2-0          | 3-0           |
| Career                 | 3-1          | 4-1           |
| Roger Bothe            | Goal         | <b>Point</b>  |
| 2008                   | 0-0          | 0-1-1         |
| Career                 | 0-1          | <b>0-2-1</b>  |
| <b>Michael DiNuzzo</b> | Goal         | Point         |
| 2008                   | 0-0          | 0-0           |
| <b>Career</b>          | <b>0-0</b>   | 1-0           |
| <b>Jeremy Harris</b>   | Goals        | Point         |
| 2008                   | 0-0          | 0-0-1         |
| <b>Career</b>          | 1-0          | 1-0-1         |
| Andrew Hoxie           | Goals        | Point         |
| 2008                   | 2-0          | 3-0           |
| Career                 | 8-2-1        | 12-2-2        |
| Alan Koger             | Goal         | <b>Point</b>  |
| 2008                   | 1-0          | 1-0-1         |
| Career                 | 4-1          | <b>6-2-2</b>  |
| <b>Stephen Laws</b>    | Goal         | <b>Point</b>  |
| 2008                   | 1-0          | 1-0           |
| <b>Career</b>          | <b>1-0</b>   | <b>1-0</b>    |
| <b>Andrew McAdams</b>  | <b>Goal</b>  | <b>Point</b>  |
| 2008                   | 0-0          | 1-0           |
| <b>Career</b>          | <b>0-0</b>   | <b>3-0</b>    |
| <b>Doug McBride</b>    | Goal         | Point         |
| 2008                   | 0-0          | 2-0           |
| <b>Career</b>          | <b>0-1</b>   | 4-2           |
| Nick Orozco            | Goal         | Point         |
| 2008                   | 1-0          | 1-0           |
| Career                 | 1-0          | 1-0           |
| Ian Stowe              | Goal         | Point         |
| 2008                   | 0-0          | 1-0           |
| Career                 | <b>0-0</b>   | 1-1           |
| Price Thomas           | Goal         | <b>Point</b>  |
| 2008                   | 3-0          | 3-0-1         |
| Career                 | 9-1-1        | <b>12-2-2</b> |