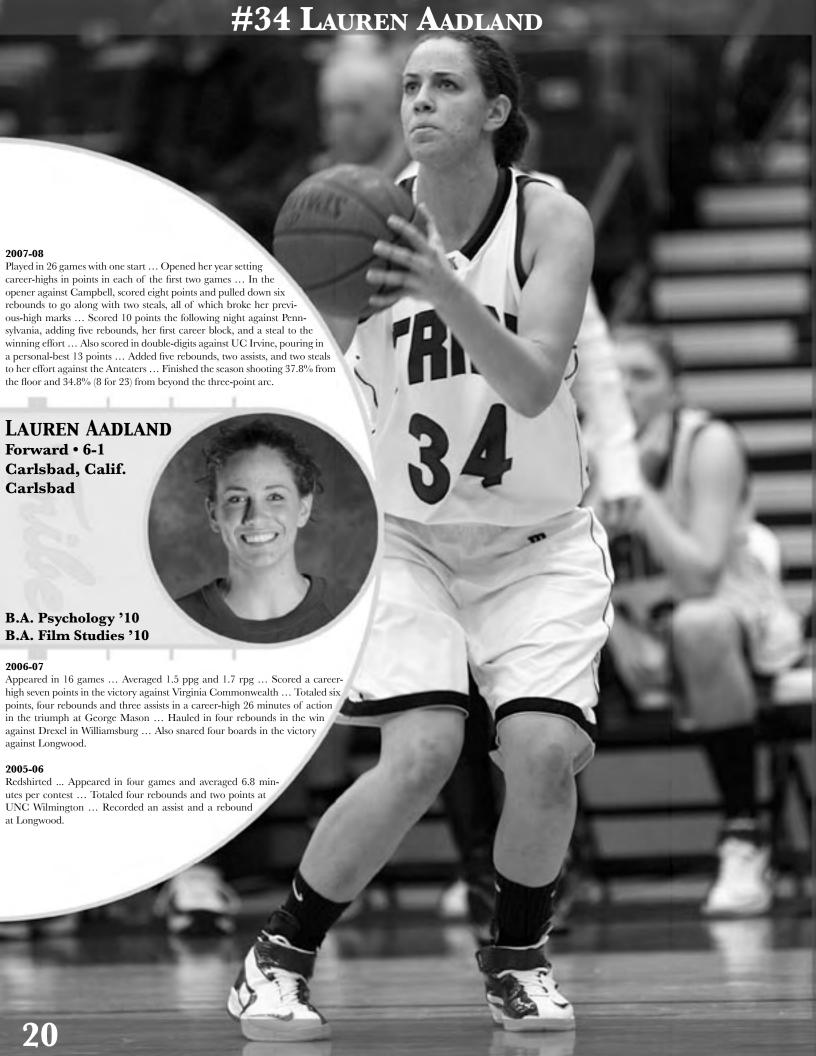

the top post players in the league." Redshirt-junior Lauren Aadland started to come into her own last year, and the staff has high hopes for the trend to continue over the next two years. Aadland more than doubled her impact last year over her redshirt-freshman campaign, and matured into an able reserve both in the post and on the wing, averaging three points and two rebounds on 10.5 minutes per game. With a surplus of guards on the team, Taylor looks to develop Aadland more fully in the front court.