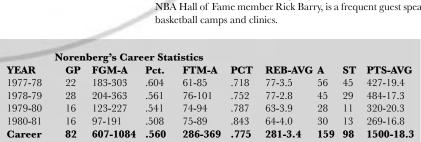

In addition to the wood floor, a durable, multi-purpose rubber sports floor was installed at the open end of the arena, to accommodate indoor track and other multi-purpose activities.

Some of the proudest moments in Tribe basketball featured John Lowenhaupt (No. 42), Keith Cieplicki (No. 14) and Chet Giermak (No. 32) having their jersey numbers retired. In 1990, Jeff Cohen's jersey (No. 52) was retired posthumously. In 1993, Bill Chambers (No. 32) was also recognized as a W&M all-time great, and in 2002, Lynn Norenberg-Barry became the first female athlete to have her jersey (No. 22) retired. Banners signifying those great memories hang in Kaplan Arena today.