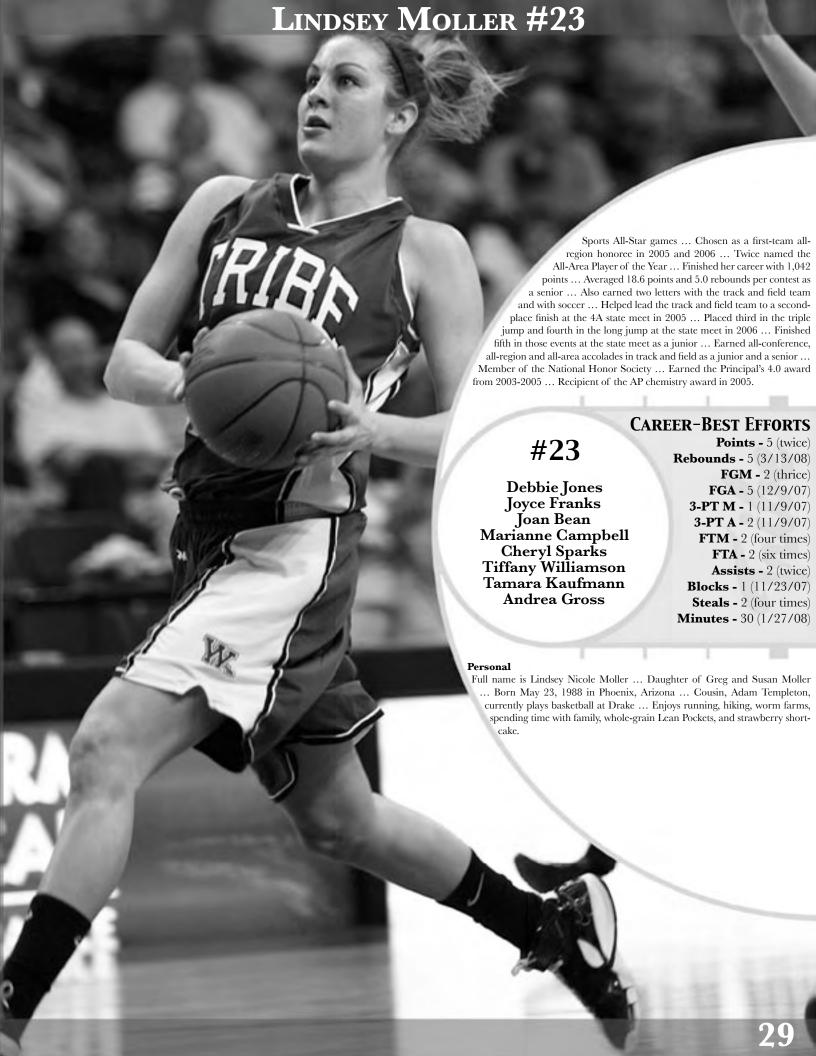

Junior **Lindsey Moller** brings a great intensity to the floor, and is especially effective on defense in harrying the Tribe's opponents into bad shots and turnovers. Last season she played in all but two games, and pulled in five rebounds in only six minutes against Georgia State in the first round of the CAA Tournament. Moller also set career-highs in scoring on two occasions, with five apiece against Campbell and Howard, and started the first two games of her career against Iona and UC Irvine at the Hawai'i Tournament.