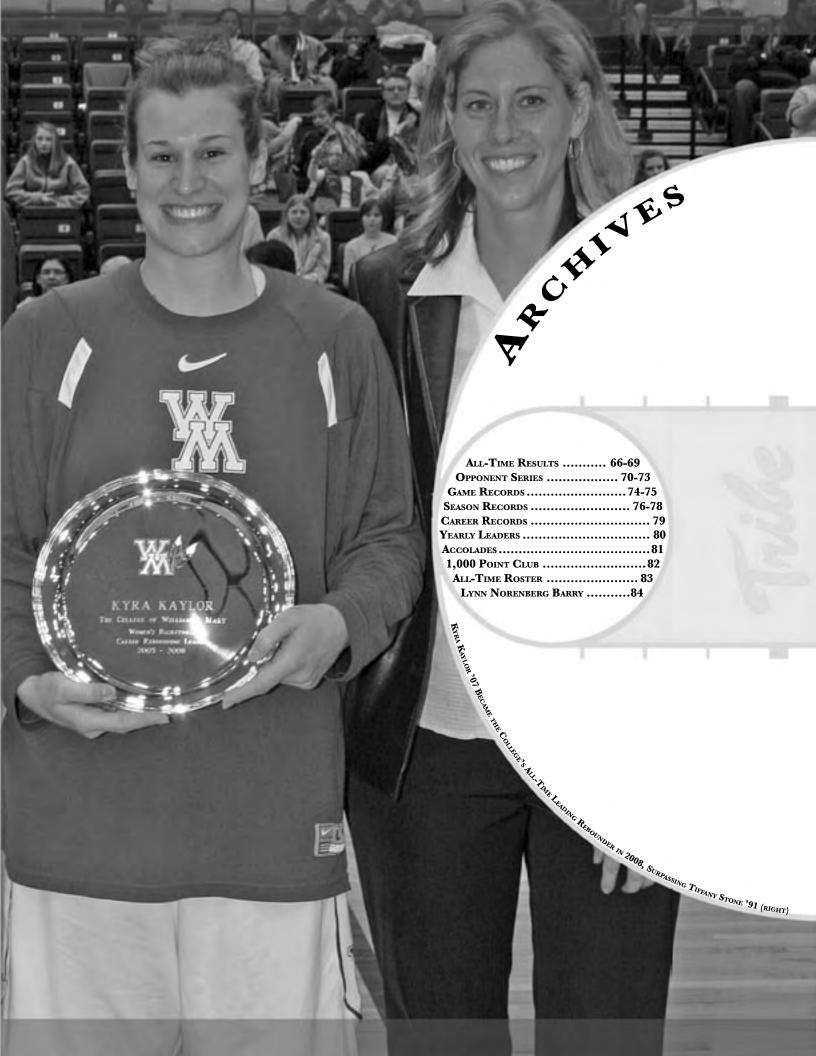

In addition to the wood floor, a durable, multi-purpose rubber sports floor was installed at the open end of the arena, to accommodate indoor track and other multi-purpose activities.

Some of the proudest moments in Tribe basketball featured John Lowenhaupt (No. 42), Keith Cieplicki (No. 14) and Chet Giermak (No. 32) having their jersey numbers retired. In 1990, Jeff Cohen's jersey (No. 52) was retired posthumously. In 1993, Bill Chambers (No. 32) was also recognized as a W&M all-time great, and in 2002, Lynn Norenberg-Barry became the first female athlete to have her jersey (No. 22) retired. Banners signifying those great memories hang in Kaplan Arena today.