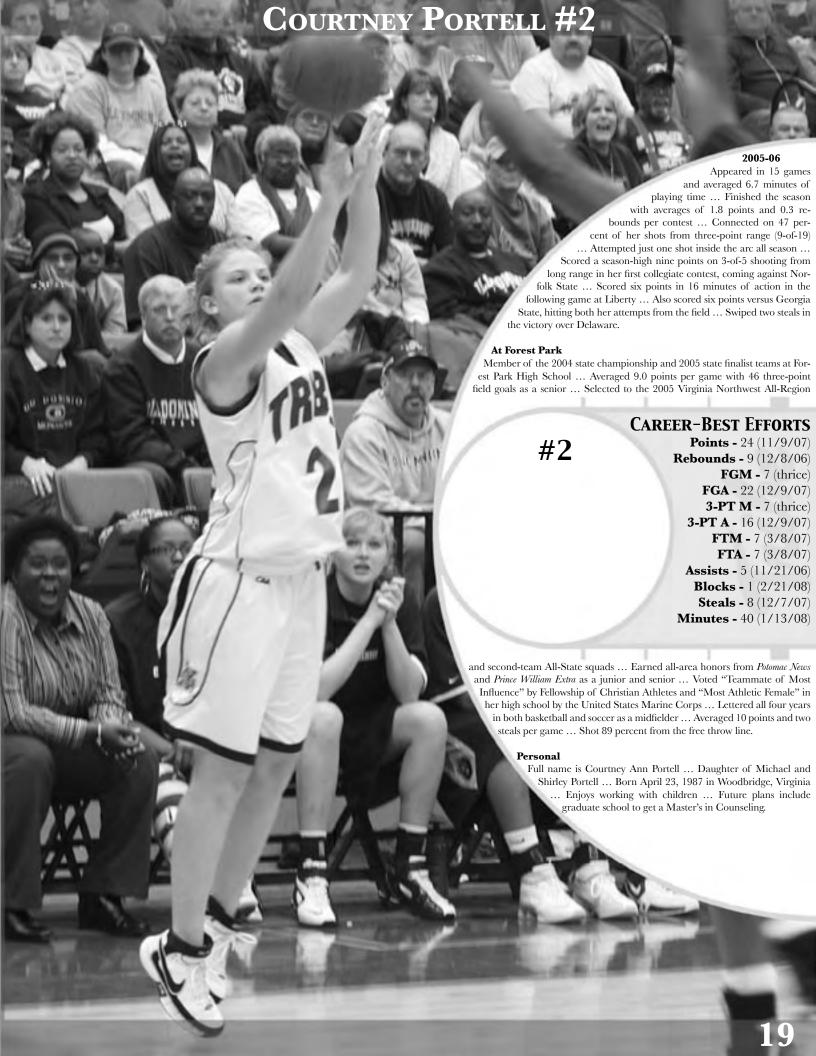

A natural shooting guard, Portell has also trained to be able to take over the point for the Tribe at a moment's notice. When depth allowed her to return to the wing more often in 2007-08, Portell responded with a long-range barrage of historic proportions, tying the school-mark for most three-point shots made in a game with seven in each of three consecutive contests last December and finishing with the most triples made (72) and attempted (193) in a single season. Ranking second in the CAA with a .373 shooting percentage behind the arc and third with an average of 2.4 three-point shots made per game, Portell enters her final season as one of the top shooters in the Mid-Atlantic Region.

"Courtney's just such a great team player," said Taylor. "Obviously, her ability to shoot the three is something that's very noticeable, but she brings an incredible intelligence and work ethic to the defensive end of the floor. She's probably one of our best defenders, just a really really smart defensive player who understands the game incredibly well, and is also a very good passer. When she has the open shot, she obviously is going to knock it down, but she also has worked a lot on her shorter game, her pull-up game, and hopefully we'll see a little bit more of a variety of shots from her this year. She's going be one of our team leaders, which is great because she's one of our hardest-working kids, and she's a proven at this level."