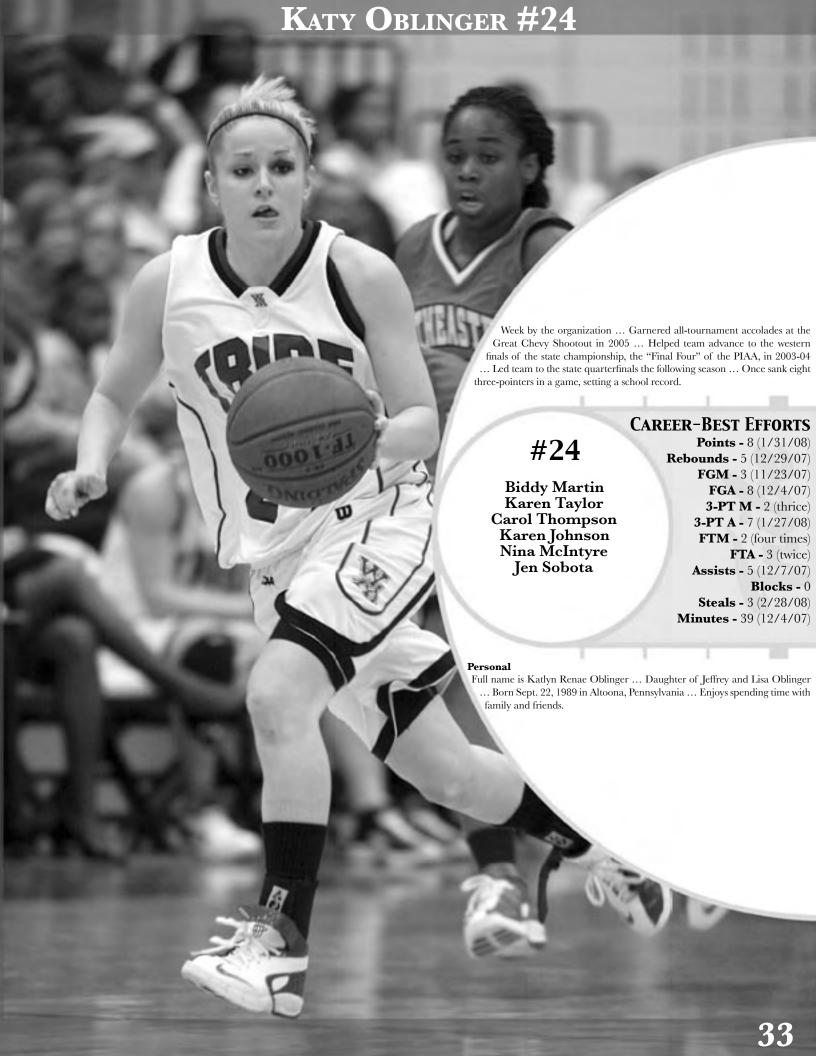

The likely starter at the point is sophomore **Katy Oblinger**, a former all-state athlete from Altoona, Pennsylvania. A quick and tenacious player, Oblinger helped the team last year with 41 assists and 20 steals in 30 games, to go along with 2.2 points and 1.2 rebounds per game.