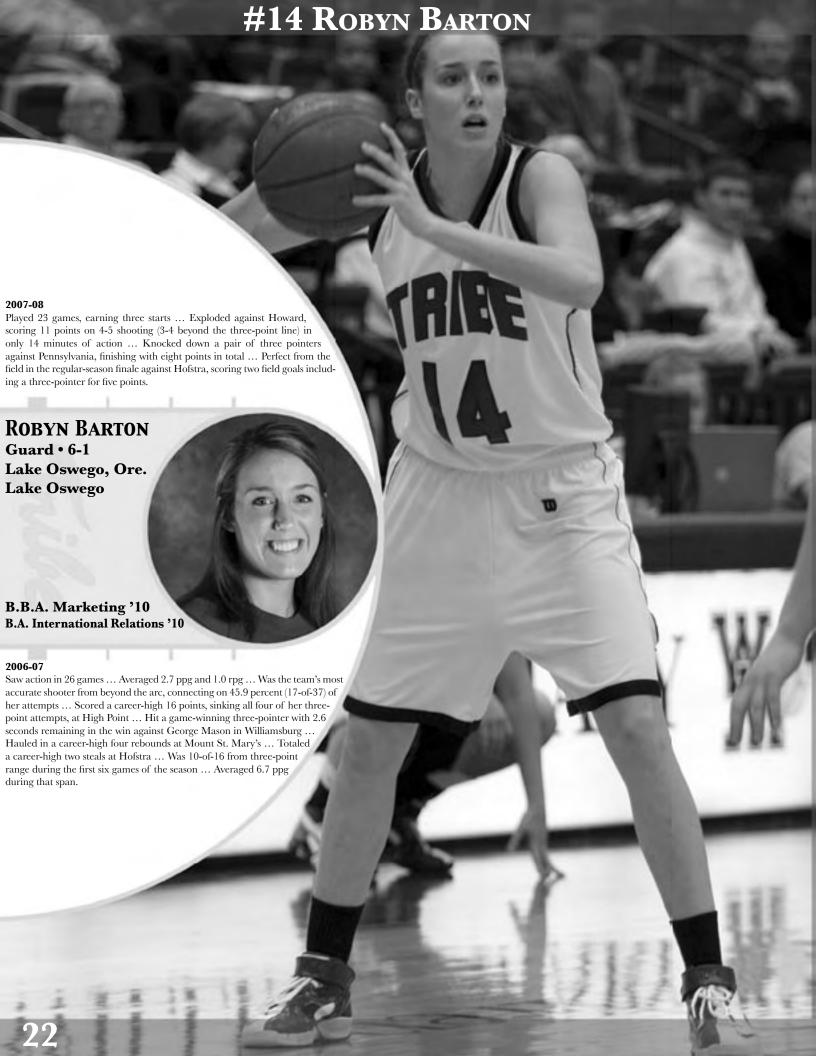

Classmate **Robyn Barton** is one of the Tribe's quickest players, and uses her speed effectively to seal off passing and driving lanes on defense. On the offensive end, she is one of the team's most successful outside shooters, connecting on 37.3% of her attempts from beyond the arc over the last two years.