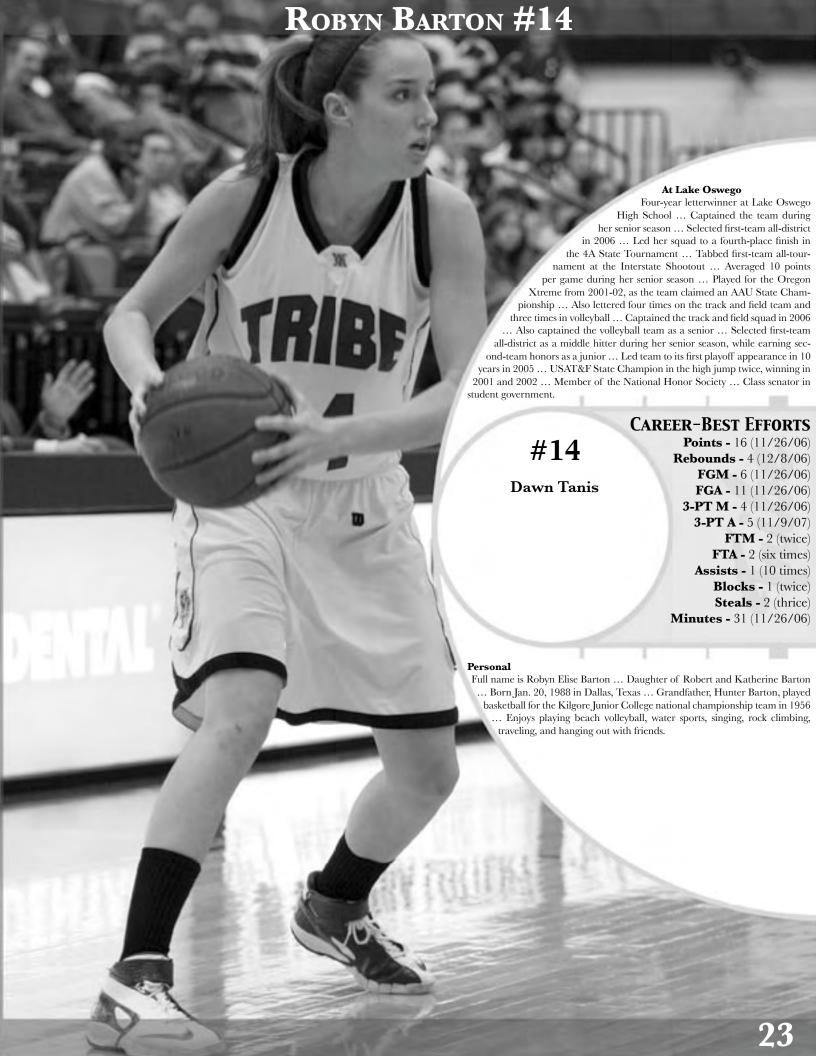

Classmate **Robyn Barton** is one of the Tribe's quickest players, and uses her speed effectively to seal off passing and driving lanes on defense. On the offensive end, she is one of the team's most successful outside shooters, connecting on 37.3% of her attempts from beyond the arc over the last two years.