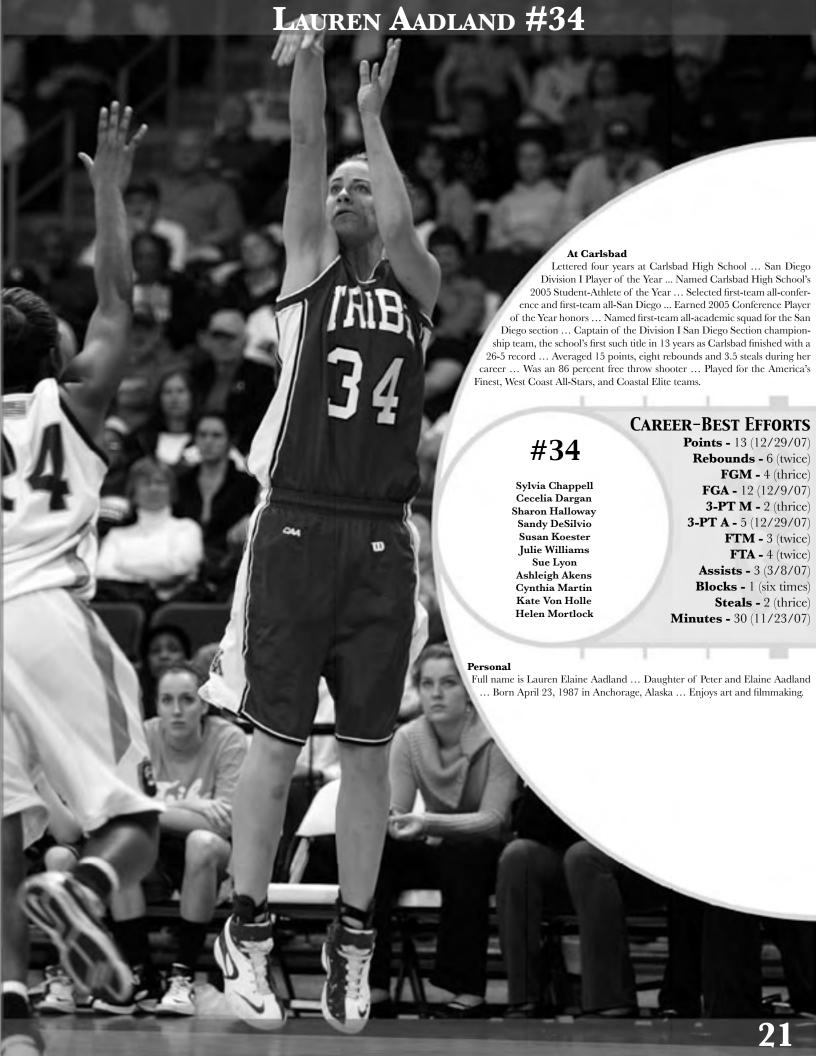

the top post players in the league." Redshirt-junior Lauren Aadland started to come into her own last year, and the staff has high hopes for the trend to continue over the next two years. Aadland more than doubled her impact last year over her redshirt-freshman campaign, and matured into an able reserve both in the post and on the wing, averaging three points and two rebounds on 10.5 minutes per game. With a surplus of guards on the team, Taylor looks to develop Aadland more fully in the front court.