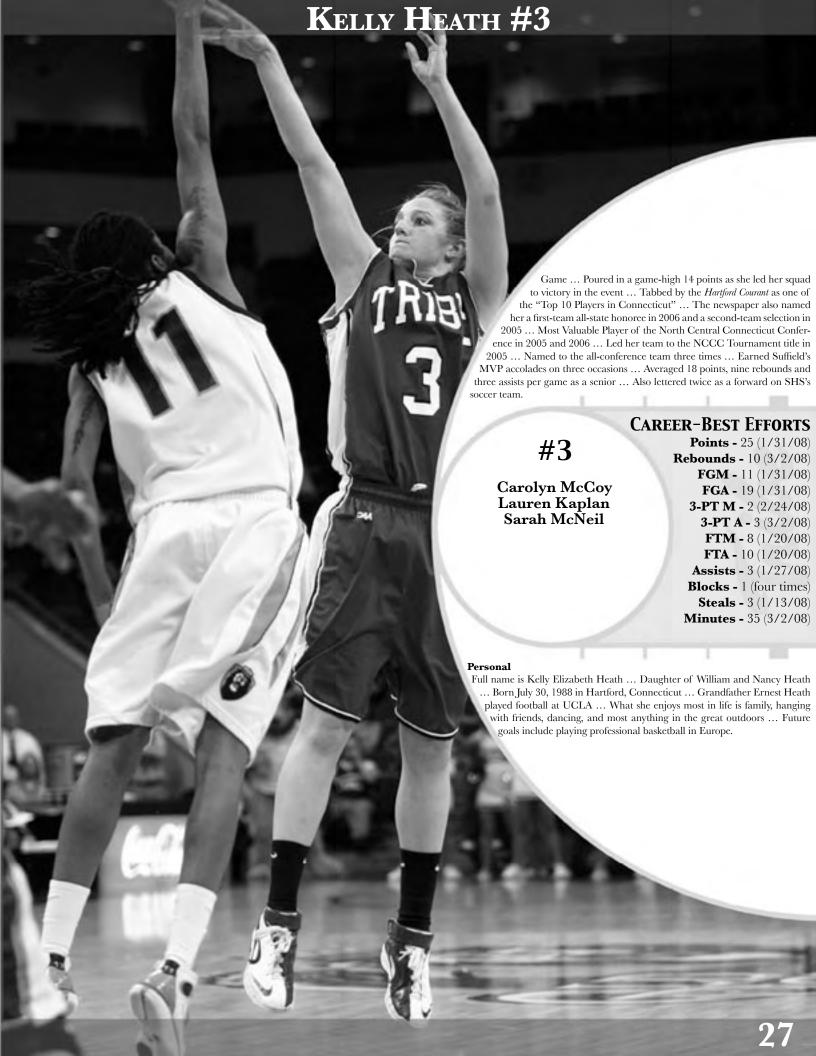

With the Tribe operating mainly in a four-guard look, Taylor has four athletes to chose from to round out the starting line-up that combine the size of a small forward with the speed and range of a shooting guard. Junior **Kelly Heath** had a break-out year in 2007-08, quickly transitioning from reserve to spot-starter and oft-time-sixth man. Over the last three weeks of January, Heath scored in double-figures in six consecutive games, averaging 15 points per contest and finishing the string with a 25-point outburst at home against UNC Wilmington. That ranked as the best single-game performance for the Tribe all season.