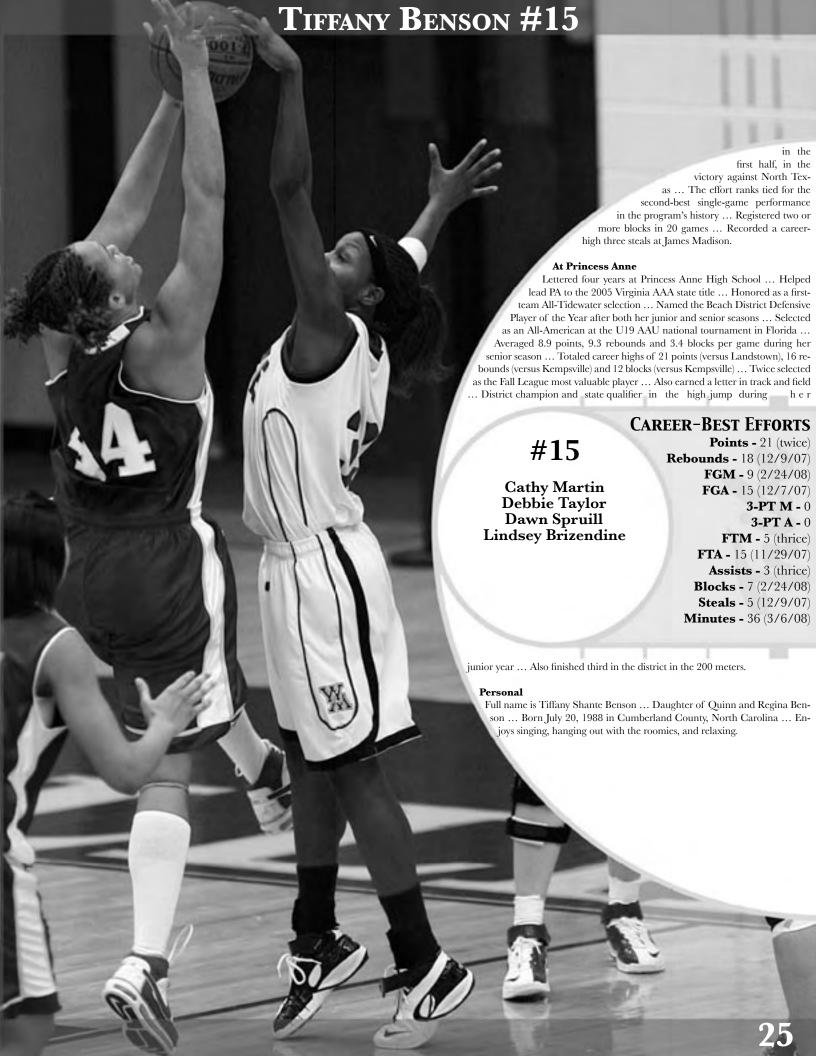

Also expected to expand her presence on the court with the graduation of Kaylor and James is junior **Tiffany Benson**, arguably the top interior defender in the CAA. An all-rookie selection after ranking among the league leaders in blocks as a freshman, Benson earned all-defensive honors in 2007-08 while ranking among the top four players in the CAA in three different statistical categories, including offensive rebounds (first), blocks (second), and total rebounds (fourth).

### 2008-09 Outlook

years. She stayed for summer school in both sessions and she's put the time and effort in over the summer to improve her offensive game. She's been a defensive powerhouse in the conference her first two years and now is a chance to see her shine on the offensive end. She's really improved her short game and ability to score on the block and obviously she's a very good rebounder already. I think we're going to see a breakout year in this conference for Tiffany Benson as she establishes herself as one of