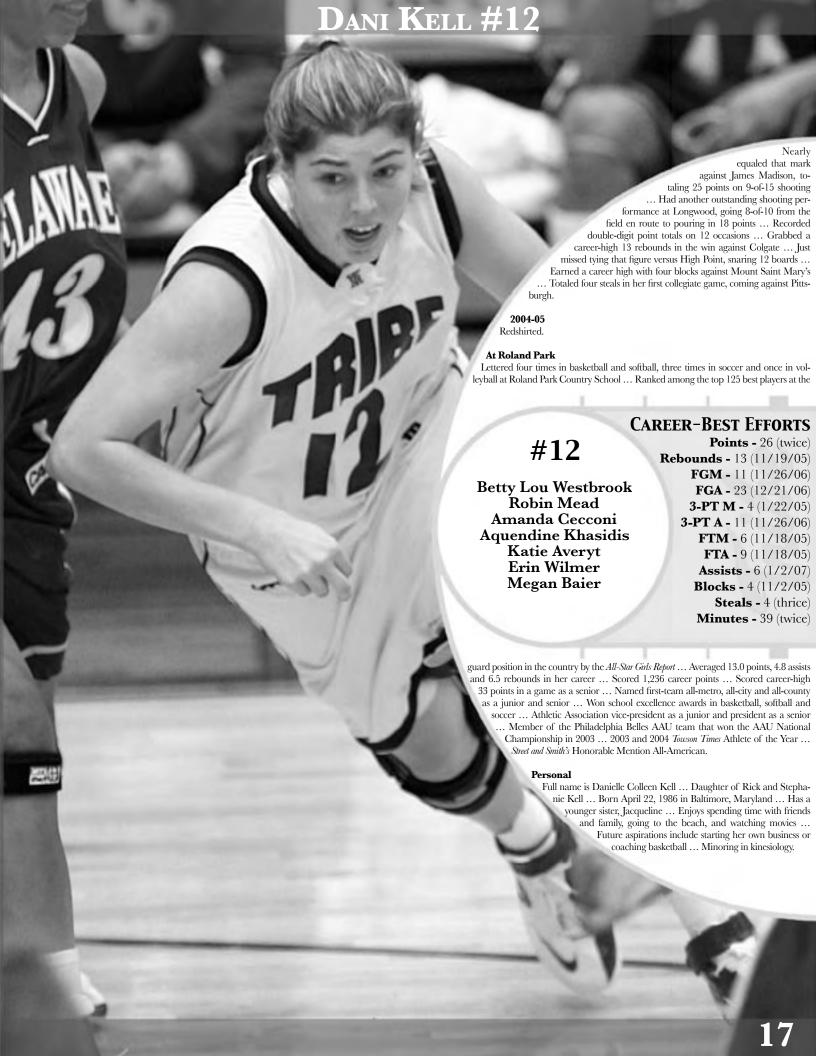

### **SWING PLAYERS**

Dani Kell looks to earn significant minutes, especially early in the season, as the Tribe's only veteran swing player. She possesses both the speed and accuracy to play out on a wing as well as the size and agility to battle inside on the post. In 2007-08, Kell was very balanced in her scoring, hitting almost as many shots outside the arc as inside, and ranking fourth on the team in rebounding. The team is looking forward to Kell improving her numbers and competing on the same level as she did in 2006-07, when she averaged 12.6 points and 5.7 rebounds per game (third and fourth on the team, respectively) despite playing less than half of the season.

"I'm really excited about Dani's senior year," said Taylor, "because she truly is one of the more talented players we've ever had here. She is the 'glue' player on our team, she does everything incredibly well and she can play all over the floor from 1-4. Having had the opportunity to rehab and come back now, she's in better shape than she has been in two years, she's much stronger than she's been, and she made a big commitment to her strength and conditioning this summer to get herself back in the picture. She's going to be a focal point on our team and is ready to step into a leadership role and shine in the conference this year."