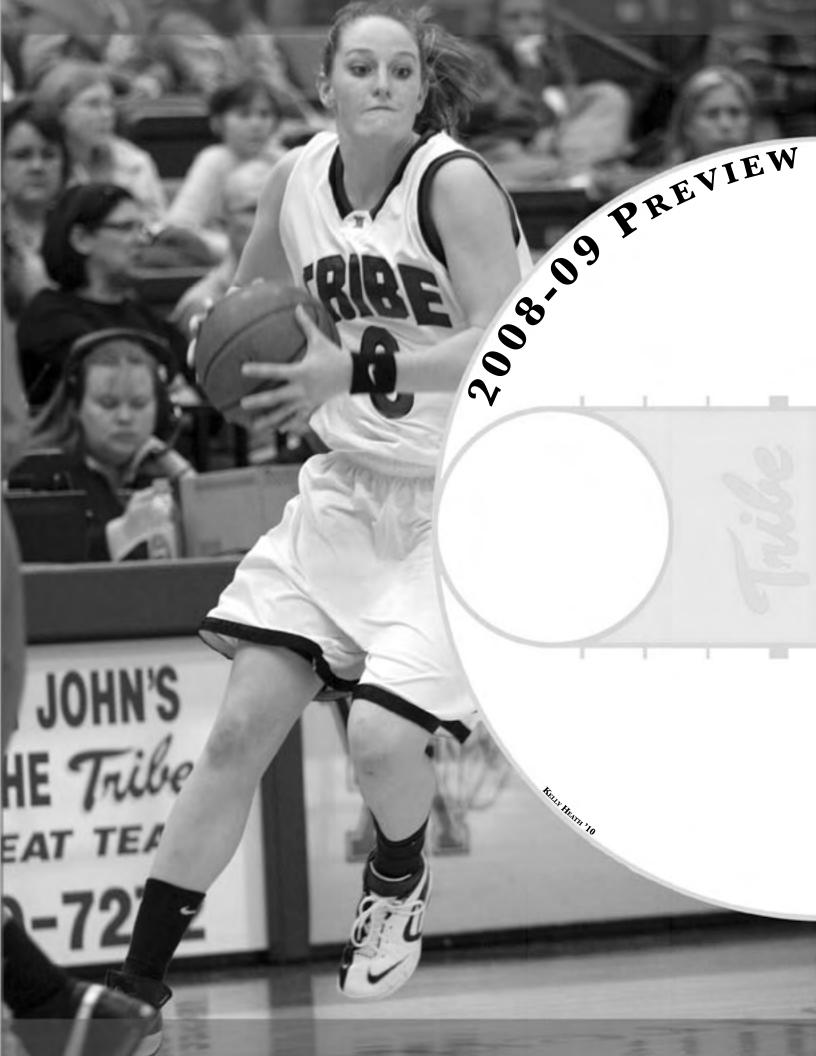

Website.....www.TribeAthletics.com

**Covers:** Cover design by Julia Martin, Pete Clawson, and Jacob Skipper. Photos by Guy Crittenden. On the front, left to right, junior Tiffany Benson, senior Courtney Portell, junior Kelly Heath, and senior Dani Kell. On the back, left to right, freshmen Chanel Murchison, Taysha Pye, Courtney Flynn, and Janine Aldridge.