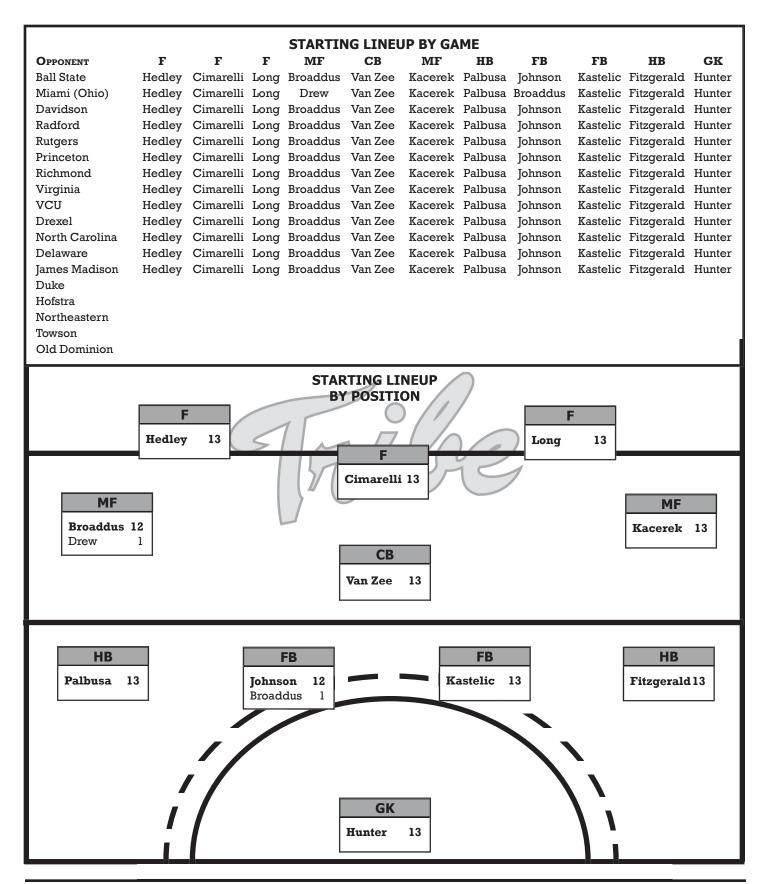

### **ROSTER BY POSITION**

**Forward**: Cimarelli, Drew, Giles, Hedley, Jackson, Karerek, Long and Louie

**Midfield:** Broaddus, Drew, Farino, Gerber, Giles, Jackson, Johnson, Karerek, Louie, Palbusa and Van Zee

**Defender:** Broaddus, Checchio, Farino, Fitzgerald, Johnson, Kastelic and Palbusa

**Goalkeeper**: Gillis, Hunter and Thompson