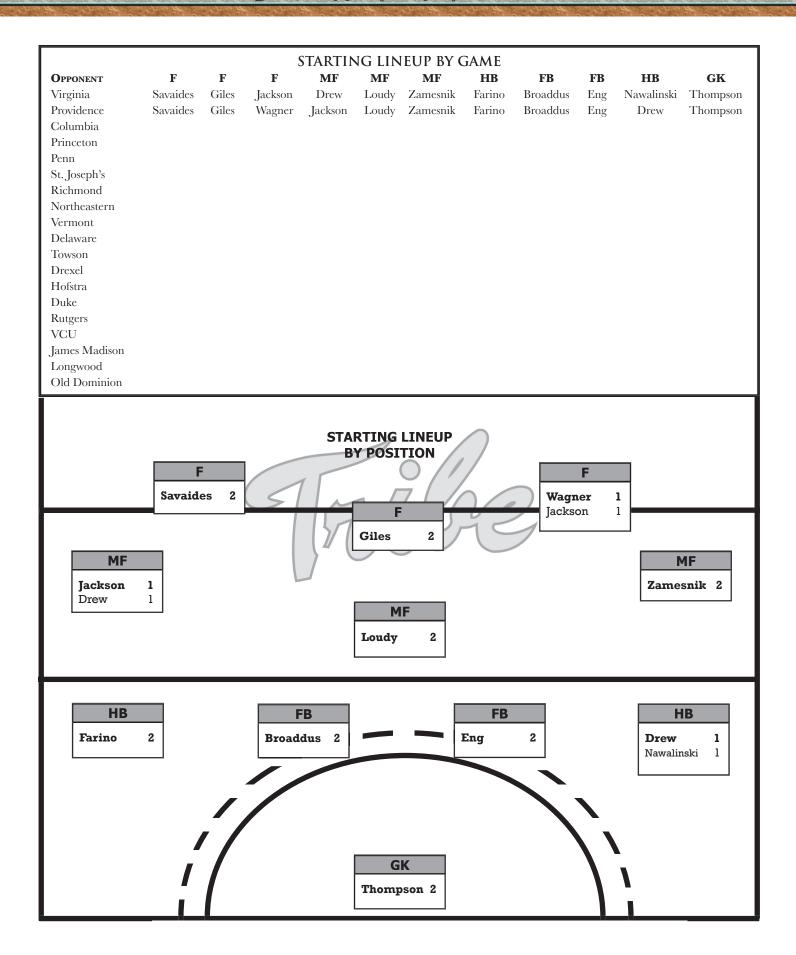

## FIRST IMPRESSIONS

A quartet of Tribe freshmen made their first appearances in the Green and Gold over the weekend. True freshman Leah Zamesnik and redshirt freshman Mikala Savaides started both games for the College against No. 11 Virginia and Providence. Redshirt freshman Kelsey Nawalinski started the opening contest of the season against the Cavaliers, before coming off the bench against Providence. True freshman Caitlyn Davies appeared in the first two games of her collegiate career to kick off the season for the Tribe.