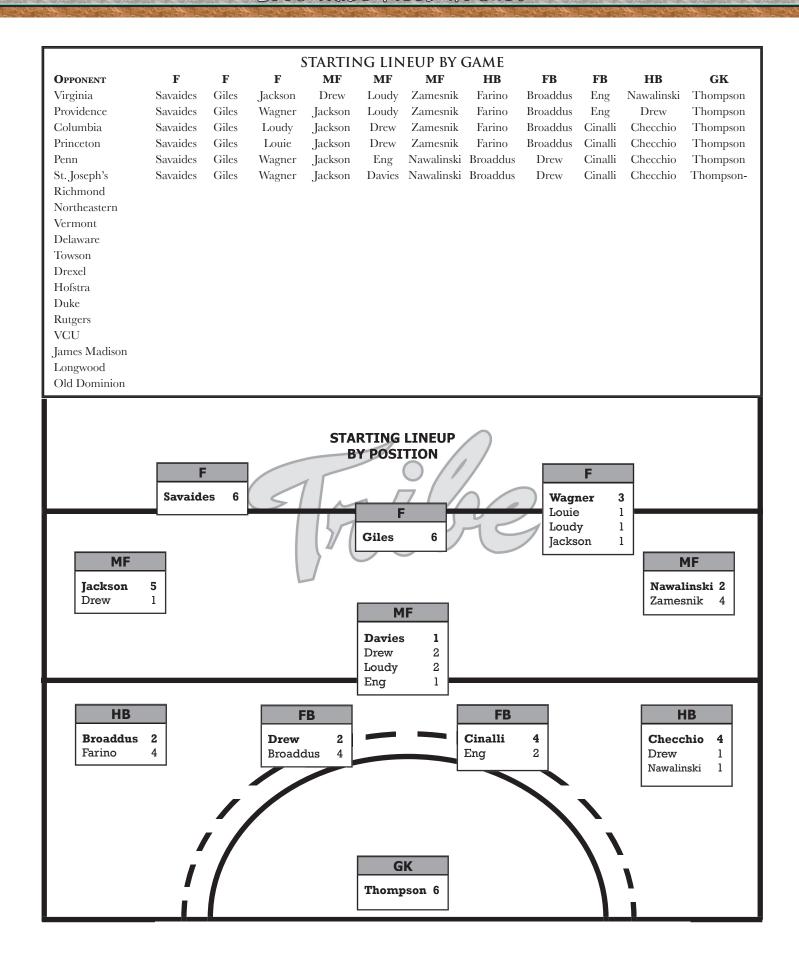

## FIRST IMPRESSIONS

Six Tribe freshmen have made their first appearances in the Green and Gold this season. Redshirt freshmen Mikala Savaides and Keslev Nawalinski along with true freshmen Leah Zamesnik and Caitlyn Davies have made their first collegiate starts in 2008. Savaides has started all six games for the College, while Nawalinski has started three contests, including each of hte last two. Zamesnik and Davies have both appeared in all six matches on the year. Zamesnik started the first four games of the season and scored her first collegiate goal against St. Joseph's. Davies started her first collegiate game against the Hawks. True freshman Ashley Kintzing and redshirt freshman Jennifer Harr made the first appearances of their collegiate careers against Columbia and Princeton, respectively.