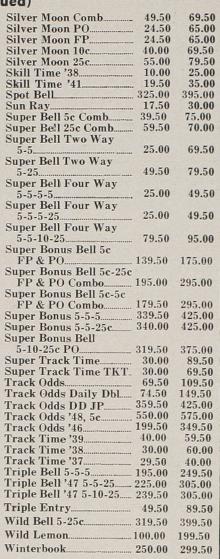

#### How To Use "The Confidential Price Lists"

FOREWORD: Many times, wide differences appear in the high and low prices of certain equipment. Like any true reporter "The Confidential Price Lists" can only feature the market prices as they are quoted. "The Confidential Price Lists" acts exactly the same as the market quotation board at the Stock Exchange—posting the prices as they are quoted for the past week, regardless of how much they may seem to be out of line. Some prices do not change for months. "The Confidential Price Lists," rather than show no price, retain the last known quotations for such equipment so that the subscriber at least has the last known prices as a basis to work with. Prices continue to be very widely divergent these days. Someone on the West Coast may feel a certain machine worth \$150.00 whereas someone on the East Coast may think it worth but \$75.00. Of course, condition, serial, appearance, demand, territory, quantity, etc., must all be taken into consideration. "The Confidential Price Lists" reports each quotation exactly as it is made and depends on the subscriber to make average price adjustments to fit the peculiarities of his territory. METHOD: "The Confidential Price Lists" should be read as follows: First price listed is lowest price for the week; Second price listed is highest price. Where only one price appears this should be considered lowest price.