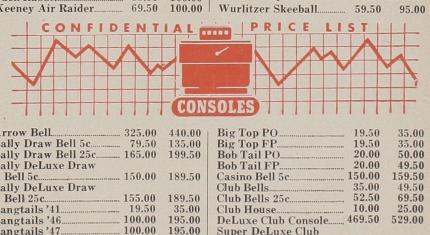

#### How To Use "The Confidential Price Lists"

FOREWORD: Many times, wide differences appear in the high and low prices of certain equipment. Like any true reporter "The Confidential Price Lists" can only feature the market prices as they are quoted. "The Confidential Price Lists" acts exactly the same as the market quotation board at the Stock Exchange—posting the prices as they are quoted for the past week, regardless of how much they may seem to be out of line. Some prices do not change for months. "The Confidential Price Lists," rather than show no price, retain the last known quotations for such equipment so that the subscriber at least has the last known prices as a basis to work with. Prices continue to be very widely divergent these days. Someone on the West Coast may feel a certain machine worth \$150.00 whereas someone on the East Coast may think it worth but \$75.00. Of course, condition, serial, appearance, demand, territory, quantity, etc., must all be taken into consideration. "The Confidential Price Lists" reports each quotation exactly as it is made and depends on the subscriber to make average price adjustments to fit the peculiarities of his territory. METHOD: "The Confidential Price Lists" should be read as follows: First price listed is lowest price for the week; Second price listed is highest price. Where only one price appears this should be considered lowest price.

## PRICE

|                                         | V                 |                                         |                  | Ξ    |
|-----------------------------------------|-------------------|-----------------------------------------|------------------|------|
|                                         |                   | (P                                      | HONO             | G    |
|                                         |                   | A CONTRACTOR                            |                  |      |
| WURLITZ                                 |                   | 0.0000000000000000000000000000000000000 |                  |      |
| P 10P 12                                |                   | .00                                     | 25.00            | 2000 |
| 312                                     |                   | .00                                     | 25.00<br>30.00   |      |
| 400                                     |                   | .50                                     | 35.00            |      |
| 412                                     |                   | .00                                     | 39.50            |      |
| 412 ILL                                 |                   | .50                                     | 39.50            |      |
| 316                                     |                   | .50                                     | 39.50            |      |
| 416                                     |                   | .50                                     | 39.50            |      |
| 616 ILL                                 |                   | .00                                     | 75.00<br>45.00   |      |
| 616A                                    |                   | .00                                     | 40.00            |      |
| 716A                                    |                   | .00                                     | 39.50            |      |
| 24                                      |                   | .00                                     | 59.50            |      |
| 600R                                    |                   | .00                                     | 79.50            |      |
| 600K                                    |                   | .00                                     | 85.00<br>89.50   | 1    |
| 500A                                    |                   | .00                                     | 59.50            |      |
| 500K                                    |                   | .00                                     | 69.50            |      |
| 41 (Counter)                            |                   | .00                                     | 50.00            |      |
| 51 (Counter)                            |                   | .00                                     | 50.00            |      |
| 61 (Counter)                            |                   | .50                                     | 75.00<br>95.00   |      |
| 81 (Counter)                            |                   | .50                                     | 49.50            |      |
| 700                                     |                   | .50                                     | 120.00           |      |
| 750M                                    |                   | .50                                     | 149.50           |      |
| 750E                                    | 135               | .00                                     | 175.00           |      |
| 780M Colonial                           |                   | .50                                     | 119.50           |      |
| 780E                                    |                   | .50                                     | 119.50<br>135.00 |      |
| 850                                     |                   | .00                                     | 135.00           | -    |
| 950                                     | 89                | 00                                      | 135.00           | 18   |
| 1015                                    | 245               | .00                                     | 295.00           |      |
| 1017 Hideway                            |                   |                                         | 249.50           |      |
|                                         | $\frac{425}{269}$ |                                         | 510.00 $299.50$  |      |
| 300 Adaptor                             |                   | .00                                     | 15.00            |      |
| 320 Wireless Wall Box                   |                   | .25                                     | 7.50             |      |
| 310 Wall Box 30 Wire                    |                   | .50                                     | 6.50             |      |
| 320 2 Wire Wall Box                     |                   | .75                                     | 7.50             |      |
| 332 2 Wire Bar Box                      |                   | .00                                     | 9.50<br>10.00    | 100  |
| 304 2 Wire Stepper                      |                   | .50                                     | 5.00             |      |
| Wireless Strollers                      |                   | .00                                     |                  | 3    |
| 430 Speaker Club with                   |                   |                                         |                  |      |
| 10, 25c Box                             |                   | .50                                     | 75.00            |      |
| 420 Speaker Cabinet                     |                   | .00                                     | 49.50<br>18.00   |      |
| 3031 Wall Box                           |                   | .50                                     | 19.50            | 1    |
| 3020 Wall Box                           |                   | .50                                     | 35.00            |      |
| 219 Stepper                             | 19                | .50                                     | 23.00            | 1    |
| Slector Speaker                         | 95                | .00                                     | 125.00           | 100  |
| 100 Wall Box 5c 30c<br>Wire             | 2                 | .50                                     | 4.25             |      |
| 100 Wall Box 10c 30c                    | 3                 | .50                                     | 4.23             | 1    |
| Wire                                    | 12                | .50                                     | 17.50            |      |
| 111 Bar Box                             | 3                 | .00                                     | 10.00            | 100  |
| 120 Wall Box 5c Wire                    | 2                 | .00                                     | 3.50             |      |
| Bar Brackets                            | 2                 | .00                                     | 3.50             | 100  |
| 350 WIs Speaker                         | 17                | .50                                     | 10.00<br>39.50   |      |
| 350 WIs Speaker<br>115 Wall Box Wire 5c | 1.                | .00                                     | 03.00            |      |
| Wireless                                | 5                 | .00                                     | 7.50             |      |
| 135 Step Receiver                       | 14.               | .50                                     | 19.50            |      |
| 145 Imp. Step Fast                      | 3.                | .50                                     | 9.50             |      |
| 150 Impulse Rec                         | 20                | .00                                     |                  |      |
| 337 Bar Box                             | 32                | .50                                     |                  |      |
| 306 Music Transmit                      | 7                 | .50                                     | 9.50             |      |
| 39A Speaker                             |                   | .00                                     |                  |      |
| 130 Adaptor                             |                   | .00                                     | 17.50            |      |
| Steel Cab. Speaker                      |                   |                                         | 175.00           |      |
| 580 Speaker                             |                   |                                         | 75.00            |      |
| 123 Wall Box 5/10/25                    | 20                | -00                                     | .0.00            | 1    |
| Wireless                                | 9                 | 00                                      | 15.00            |      |

3.00

15.00

7.50

Tear Drop Speaker.....

Wireless

125 Wall Box 5/10/25

| RAPHS                                         |                  |                  |
|-----------------------------------------------|------------------|------------------|
|                                               |                  |                  |
| SEEBUR                                        | G                |                  |
| Model A                                       | 19.50            | 39.50            |
| Model B                                       | 19.50            | 29.50            |
| Model CModel H                                | 19.50<br>14.50   | 25.00<br>24.50   |
| Rex                                           |                  | 39.50            |
| Model K15                                     | 19.50            | 39.50            |
| Model K20                                     | 25.00            | 39.50            |
| Plaza                                         | 25.00            | 39.50            |
| RoyaleRegal                                   | $25.00 \\ 35.00$ | 39.50<br>59.00   |
| Regal RC                                      | 39.50            | 69.50            |
| Gem                                           |                  | 59.50            |
| Classic RC                                    | 49.50            | 75.00            |
| Maestro                                       | 69.00<br>59.50   | 79.50<br>85.00   |
| Mayfair                                       | 49.50            | 69.50            |
| Mayfair RC                                    |                  | 89.50            |
| Melody King<br>Crown                          | 49.50            | 79.50            |
| Crown RC.                                     | 49.50<br>64.50   | 59.50<br>79.50   |
| Concert Grand                                 |                  | 59.00            |
| Colonel                                       | 54.50            | 69.50            |
| Colonel RC                                    | 50.00            | 89.50            |
| Concert Master RC                             | 59.50<br>59.50   | 79.50<br>79.50   |
| Cadet                                         |                  | 75.00            |
| Cadet RC                                      | 59.50            | 75.00            |
| Major                                         | 35.00            | 79.00            |
| Major RCEnvoy                                 | 50.00<br>59.50   | 79.50<br>89.00   |
| Envoy RC.                                     | 69.50            | 89.50            |
| Vogue RC                                      | 49.50            | 90.00            |
| Vogue RC                                      | 59.50            | 90.00            |
| Casino RC                                     | 49.00<br>59.50   | 59.50<br>79.50   |
| Commander                                     | 59.50            | 69.50            |
| Commander RC                                  | 59.50            | 75.00            |
| Hi Tone 9800 RC                               | $35.00 \\ 45.00$ | 79.00<br>99.00   |
| Hi Tone 8800                                  | 35.00            | 79.00            |
| Hi Tone 8800 RC                               | 45.00            | 99.00            |
| Hi Tone 8200                                  | 35.00            | 79.00            |
| Hi Tone 8200 RC<br>146S ('46)                 | 45.00            | 99.00<br>239.50  |
| 146M                                          | 219.50           | 295.00           |
| 147S                                          | 239.50           | 295.00           |
| 147M                                          | 269.50           | 359.00<br>395.00 |
| 148S                                          | 357.00           | 395.00           |
| 148M246 Hideaway                              | 149.50           | 189.50           |
| Selectomatic 16                               | 5.00             | 7.50             |
| Selectomatic 24                               | 5.00             | 19.50<br>10.00   |
| Selectomatic 20<br>Remote Speak Organ         | 10.00            | 19.50            |
| Multi Selector 12 Rec                         | 12.50            | 35.00            |
| Melody Parade Bar                             | 4.50             | 0.50             |
| 5c Wallomatic Wireless                        | 3.00<br>4.50     | 8.50<br>5.00     |
| 5c Baromatic Wireless<br>5c Wallomatic 3 Wire | 2.00             | 8.00             |
| 30 Wire Wall Box                              | 2.00             | 7.50             |
| Power Supply                                  | 15.00            |                  |
| 5, 10, 25c Baromatic                          | 5.00             | 6.95             |
| Wire                                          | 0.00             | 0.00             |
| Wire                                          | 7.50             | 8.95             |
| 5, 10, 25c Baromatic                          | 6.95             | 8.95             |
| 5, 10, 25c Wallomatic                         | 0.30             | 0.30             |
| Wireless                                      | 8.50             | 17.50            |
| Electric Speaker                              | 25.00            | 29.50            |
| 3W2 Wall-o-Matic                              | 22.50            | 29.00            |
| W1-L56 Wall Box 5c                            | 20.00            | 24.50            |
| 3W5-L56 Wall Box<br>5, 10, 25c                | 29.00            | 59.50            |
| W6-L56-5/10/25                                | 20.00            | 00.00            |
| Wireless                                      | 39.00            | 55.00            |