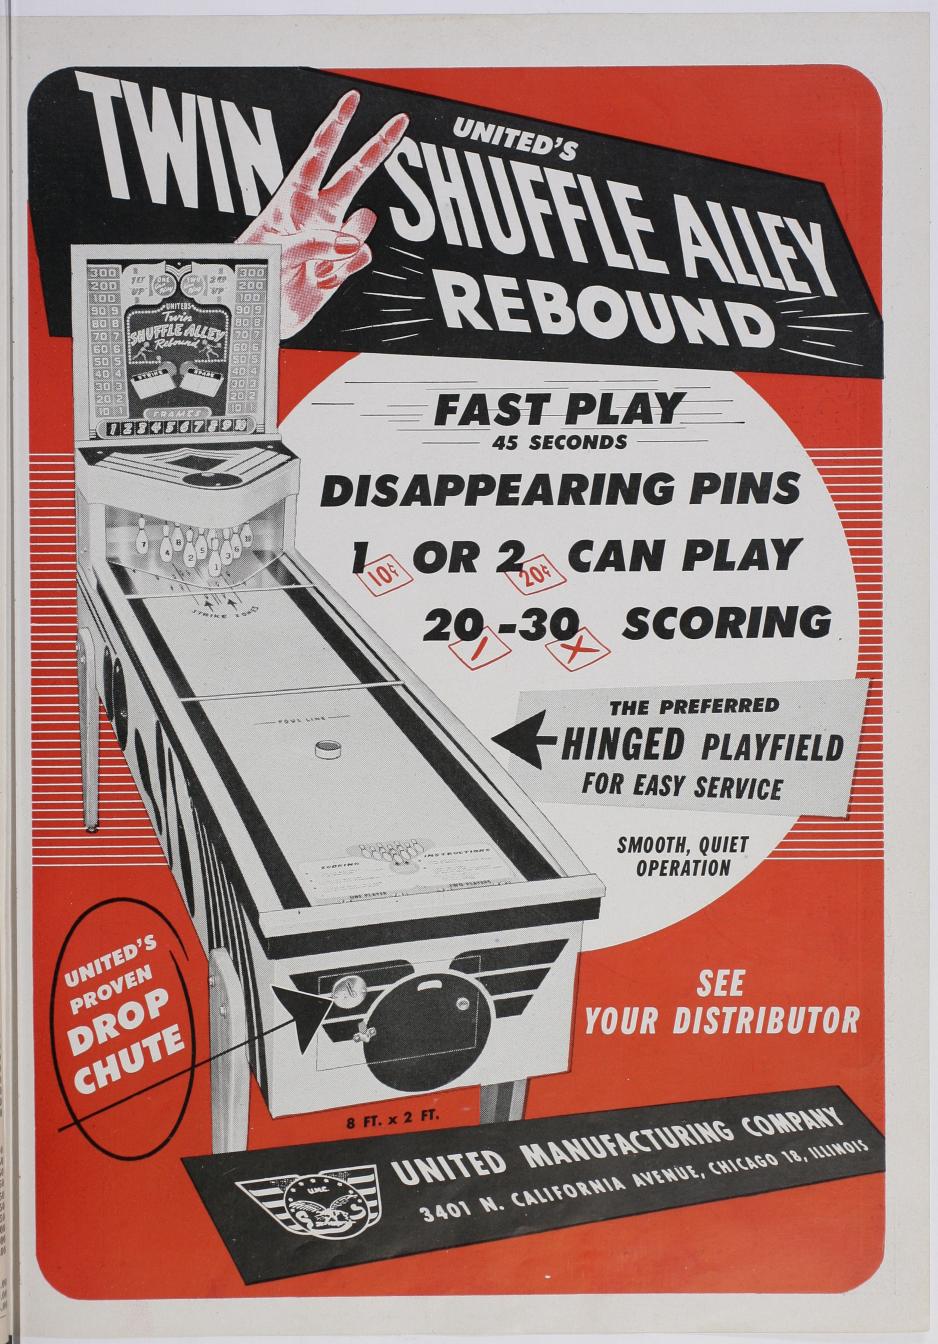

Fred Gaunt back at General Music from a visit to his brother, operator Walter Gaunt, up in 29 Palms. Bud Parr and he were busy showing their wares to veteran operator Walter Keene, who was in from Taft with attractive young daughter, Judy. The boys are really on the go with one-ball action and are doing a fair share on United's "Twin Shuffle Alley"...Jack Simon still plans to get rid of those ulcers shortly but seemed in fine spirits nonetheless... Cele Padwa back from that "mystery" vacash, which turned out to be Vegas, where she received a liberal education on the bells... Gathered around Gottlieb's new 5-ball, "Rockettes" were a group of local ops... Johnny Hawley and staff going like blazes at readying their fancy new show cases for premium merchandise and rearranging floor display to keep up with rapid progress on their very attractive, modern store front, to be completed within week. The building owner's popping for the outer renovation—with only a slight increase in rent.