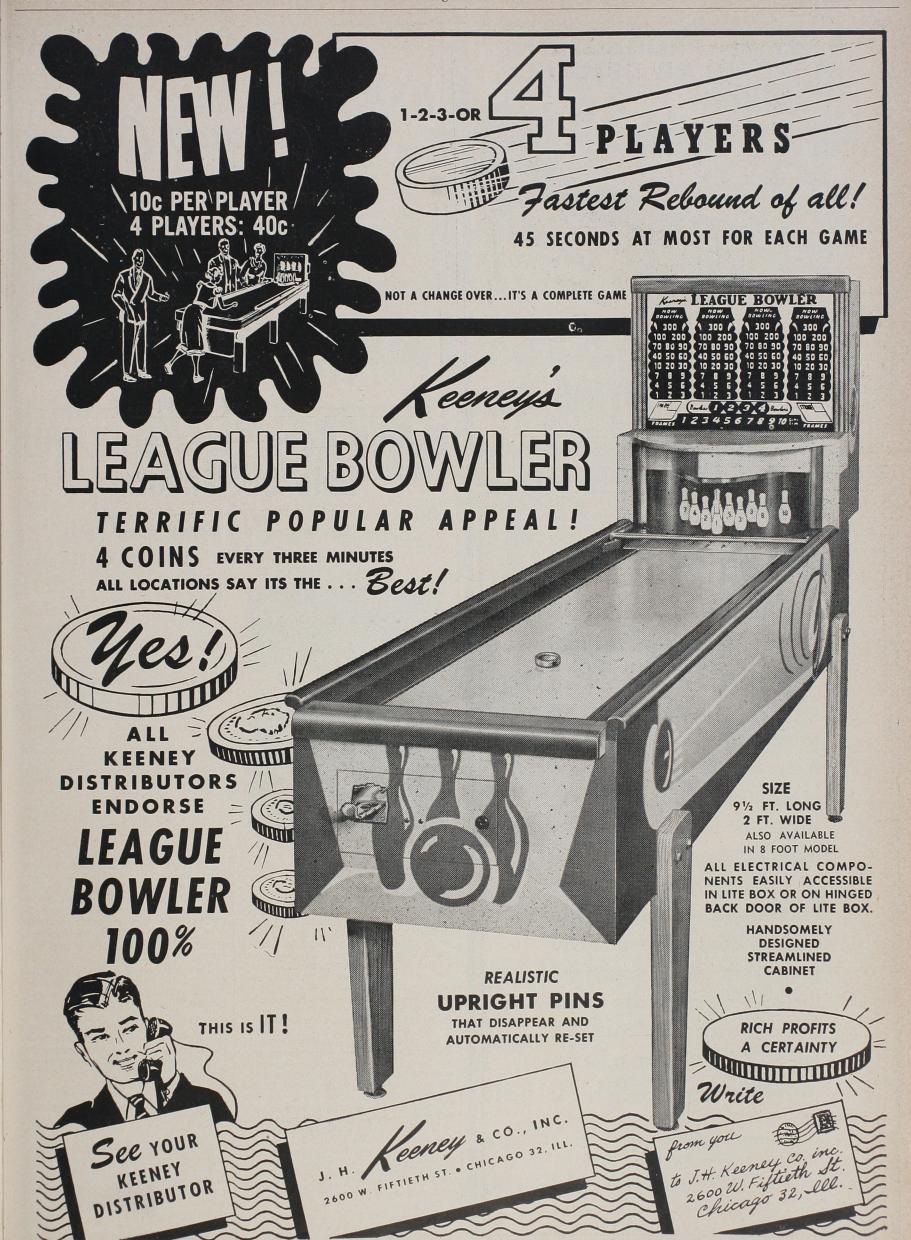

# Pieri Asks Ops To Anticipate Requirements And Order Ahead

Keeney Factory Put On Full Time Night Shift

CHARLES PIERI

CHICAGO—Charles Pieri, general sales manager of J. H. Keeney & Company, Inc., this city, reported this past week that he is asking operators to "anticipate requirements," so that the firm can get them the equipment they order, "about as close to the time that they want it."

Pieri also reported that the firm has added a full time night shift and is working as fast as it possibly can to get shipments of their Keeney "League Bowler" to meet the orders they already have on hand.

Pieri said, "Tho we are somewhat behind in filling the orders we now have for our 'League Bowler,' we are working as fast as we can, and have also added a full time night shift to our present force, to get these machines out to the trade and fill the orders that we already have on hand. "There is no doubt," Pieri continued, "that 'League Bowler' has proven itself, wherever it has been placed, as the most sensational bowling alley game of all time.

"The fact that four players can play the game at one and the same

"The fact that four players can play the game at one and the same time has brought in more coin for operators than any other game in the history of shuffle or rebound bowling. "This is the type of game the operators needed to take care of all requests for one, two, three or four players and, there is now no longer any doubt, it is the top machine on the market. "The operators agree that this is the machine with all the features they have ever asked for from any type of game in this classification.

"We certainly are pleased the way

"We certainly are pleased the way the nation's coin machine men have accepted our 'Keeney League Bowler,' but, more than anything else, we are pleased to hear the marvelous earning reports from every territory in the country and, what's more, we assure operators we shall try our very best to get them deliveries just as fast as we can if they will anticipate their