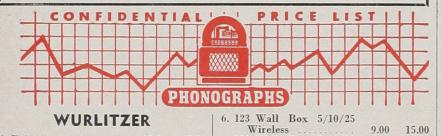

## How To Use "The Confidential Price Lists"

FOREWORD: Many times, wide differences appear in the high and low prices
"The Confidential Price Lists" FOREWORD: Many times, wide differences appear in the high and low prices of certain equipment. Like any true reporter "The Confidential Price Lists" can only feature the market prices as they are quoted. "The Confidential Price Lists" acts exactly the same as the market quotation board at the Stock Exchange—posting the prices as they are quoted for the past week, regardless of how much they may seem to be out of line. Some prices do not change for months. "The Confidential Price Lists," rather than show no price, retain the last known quotations for such equipment so that the subscriber at least has the last known prices as a basis to work with. Prices continue to be very widely divergent these days. Someone on the West Coast may feel a certain machine worth \$150.00 whereas someone on the East Coast may think it worth but \$75.00. Of course, condition, serial, appearance, demand, territory, quantity, etc., must all be taken into consideration. "The Confidential Price Lists" reports each quotation exactly as it is made and depends on the subscriber to make average price adjustments to fit the peculiarities of his territory. METHOD: "The Confidential Price Lists" should be read as follows: First price listed is lowest price for the week; Second price listed is highest price. Where only one price appears this should be considered lowest price.

#### CODE

- Prices UP
   Prices DOWN
   Prices UP and DOWN No change from Last Week
- 5. No quotations Last 2 to 4 Weeks
  6. No quotations 4 Weeks or Longer
  7. Machines Just Added
  \* Great Activity

9.00 15.00

|                          |        |         | Wireless 9.00                                    | 15.00  |
|--------------------------|--------|---------|--------------------------------------------------|--------|
| 6. P 10                  | 15.00  | 25.00   | 4. 125 Wall Box 5/10/25                          |        |
| 6. P 12                  | 15.00  | 25.00   | Wire 3.00                                        | 7.50   |
| 6. 312                   | 17.50  | 30.00   | SEEBURG                                          |        |
| 6. 400                   | 17.50  | 35.00   |                                                  |        |
|                          |        |         | 6. Model A 19.50                                 | 39.50  |
| 6, 412                   | 25.00  | 39.50   | 6. Model B 19.50                                 | 29.50  |
| 6. 412 ILL               | 19.50  | 39.50   | 6. Model C 19.50                                 | 25.00  |
| 6. 316                   | 24.50  | 39.50   |                                                  |        |
| 5. 416                   | 24.50  | 39.50   | 6. Model H 14.50                                 | 24.50  |
| 2. 616                   | 39.00  | 74.50   | 4. Rex 25.00                                     | 39.50  |
| 6. 616 ILL               |        |         | 6. Model K15 19.50                               | 39.50  |
|                          | 40.00  | 45.00   | 6. Model K 20 25.00                              | 39.50  |
| 6. 616A                  | 25.00  | 40.00   | 4. Plaza                                         | 74.50  |
| 6. 716A                  | 25.00  | 39.50   |                                                  |        |
| 1. 24                    | 35.00  | 74.50   | 4. Royale 25.00                                  | 39.50  |
| 4* 600R                  | 40.00  | 99.50   | 4. Regal 35.00                                   | 59.00  |
| 3. 600K                  | 40.00  | 99.50   | 4. Regal RC 39.50                                | 69.50  |
| 2* 500                   |        |         | 1. Gem 39.50                                     | 74.50  |
| 3* 500                   | 44.50  | 84.50   | 4. Classic 49.50                                 | 75.00  |
| 6. 500A                  | 49.50  | 75.00   | 4. Classic RC 69.00                              | 79.50  |
| 2. 500K                  | 49.50  | 79.50   | 6 Massie RG 09.00                                |        |
| 4. 41 (Counter)          | 30.00  | 69.50   | 6. Maestro 59.50                                 | 85.00  |
| 6. 51 (Counter)          | 30.00  | 50.00   | 6. Mayfair 49.50                                 | 69.50  |
| 4. 61 (Counter)          | 39.50  | 75.00   | 6. Mayfair RC 69.50                              | 89.50  |
| 4. 71 (Counter)          |        |         | 6. Melody King 49.50                             | 79.50  |
| 6 01 (Counter)           | 49.50  | 95.00   | 1. Crown 39.50                                   | 69.50  |
| 6. 81 (Counter)          | 39.50  | 49.50   | 6. Crown RC 64.50                                |        |
| 2. 700                   | 80.00  | 99.50   |                                                  | 79.50  |
| 2. 750M                  | 89.50  | 119.50  | 4. Concert Grand 35.00                           | 59.00  |
| 1* 750E                  | 135.00 | 159.50  | 2. Colonel 45.00                                 | 69.50  |
| 6. 780M Colonial         | 89.50  | 119.50  | 2. Colonel RC 45.00                              | 69.50  |
|                          |        |         | 4. Concert Master 49.50                          | 79.50  |
|                          |        | 119.50  | 6. Concert Master RC 59.50                       | 79.50  |
| 2. 800                   |        | .119.50 | 6. Cadet 35.00                                   | 75.00  |
| 1* 850                   | 79.50  | 119.50  | 6 Codet PC                                       |        |
| 2* 1015                  | 244.50 | 325.00  | 6. Cadet RC 59.50                                | 75.00  |
| 4. 1017 Hideway          |        | 275.00  | 4. Major 35.00                                   | 79.00  |
| 4* 1100                  | 375.00 | 495.00  | 4. Major RC 50.00                                | 79.50  |
| 4* 1080                  |        |         | 4. Envoy 50.00                                   | 89.00  |
|                          | 209.00 | 299.50  | 1. Envoy RC 69.50                                | 98.50  |
| 6. 300 Adaptor           |        | 15.00   | 1. Vogue 40.00                                   | 99.50  |
| 6. 320 Wireless Wall Box | 4.25   | -7.50   | 4 Vogue PC 50.50                                 |        |
| 2. 310 Wall Box 30 Wire. | 4.50   | 5.00    | 4. Vogue RC 59.50                                | 99.50  |
| 2. 320 2 Wire Wall Box.  | 3.75   | 5.00    | 4. Casino 49.00                                  | 74.50  |
| 6. 332 2 Wire Bar Box    | 5.00   | 9.50    | 4. Casino 49.00<br>6. Casino RC 59.50            | 79.50  |
| 6. 331 2 Wire Bar Box    | 5.00   | 10.00   | 5. Commander 39.50                               | 69.50  |
| 5. 304 2 Wire Stepper    |        |         | 5. Commander RC 50.00                            | 75.00  |
| 6 W:I C. II              | 3.50   | 5.00    | 4. Hi Tone 9800 35.00                            | 79.00  |
| 6. Wireless Strollers    | 25.00  |         | 2. Hi Tone 9800 RC 45.00                         | 99.00  |
| 6. 430 Speaker Club with |        |         |                                                  |        |
| 10, 25c Box              | 69.50  | 75.00   |                                                  | 79.00  |
| 6. 420 Speaker Cabinet   | 40.00  | 49.50   | 2. Hi Tone 8800 RC 45.00                         | 99.00  |
| 6. 3031 Wall Box         | 10.95  | 18.00   | 4. Hi Tone 8200 35.00                            | 79.00  |
| 4. 3045 Wall Box         | 14.50  | 19.50   | 4. Hi Tone 8200 RC 45.00                         | 99.00  |
| 4. 3020 Wall Box         |        |         | 4. Hi Tone 8200 RC 45.00<br>4. 146S ('46) 219.50 | 295.00 |
| 6 210 Stapper            | 29.50  | 35.00   | 1. 146M 219.50                                   | 300.00 |
| 6. 219 Stepper           | 19.50  | 23.00   | 4. 147S 249.50                                   | 295.00 |
| 6. Selector Speaker      | 95.00  | 125.00  |                                                  |        |
| 5. 100 Wall Box 5c 30    |        |         |                                                  | 350.00 |
| Wire                     | 3.50   | 5.00    | 4. 1485                                          | 395.00 |
| 6. 100 Wall Box 10c 30   |        |         | 4. 148M 357.00                                   | 425.00 |
| Wire                     | 19.50  | 70.00   | 4. 246 Hideaway 149.50                           | 189.50 |
| Wire                     | 12.50  | 17.50   | 6. Selectomatic 16 5.00                          | 7.50   |
| 6. 111 Bar Box           | 3.00   | 10.00   | 6. Selectomatic 24 5.00                          | 19.50  |
| 4. 120 Wall Box 5c Wire. | 2.00   | 3.50    | 6. Selectomatic 20 5.00                          | 10.00  |
| 6. 305 Impulse Rec.      | 2.50   | 10.00   | 5 Remote Speels O 10.00                          |        |
| 6. 350 WIs Speaker       |        |         | 5. Remote Speak Organ . 10.00                    | 19.50  |
| 4 115 Wall Day W.        | 17.50  | 39.50   | 6. Multi Selector 12 Rec 12.50                   | 35.00  |
| 4. 115 Wall Box Wire 5c  |        |         | 6. Melody Parade Bar 4.50                        |        |
| Wireless                 | 5.00   | 7.50    | 6. 5c Walomatic Wireless 3.00                    | 8.50   |
| 6. 135 Step Receiver     | 14.50  | 19.50   | 6. 5c Baromatic Wireless 4.50                    | 5.00   |
| 4. 145 Imp. Step Fast    | 4.50   | 10.00   | 6. 5c Wallomatic 3 Wire 2.00                     | 8.00   |
| 6. 306 Music Transmit.   | 7.50   | 9.50    |                                                  |        |
| 6. 130 Adaptor           | 15.00  | 17.50   | 6. 30 Wire Wall Box 2.00                         | 7.50   |
|                          |        |         | 2. 5, 10, 25c Baromatic                          |        |
| 0. 580 Speaker           | 25.00  | 75.00   | Wire 3.00                                        | 6.95   |