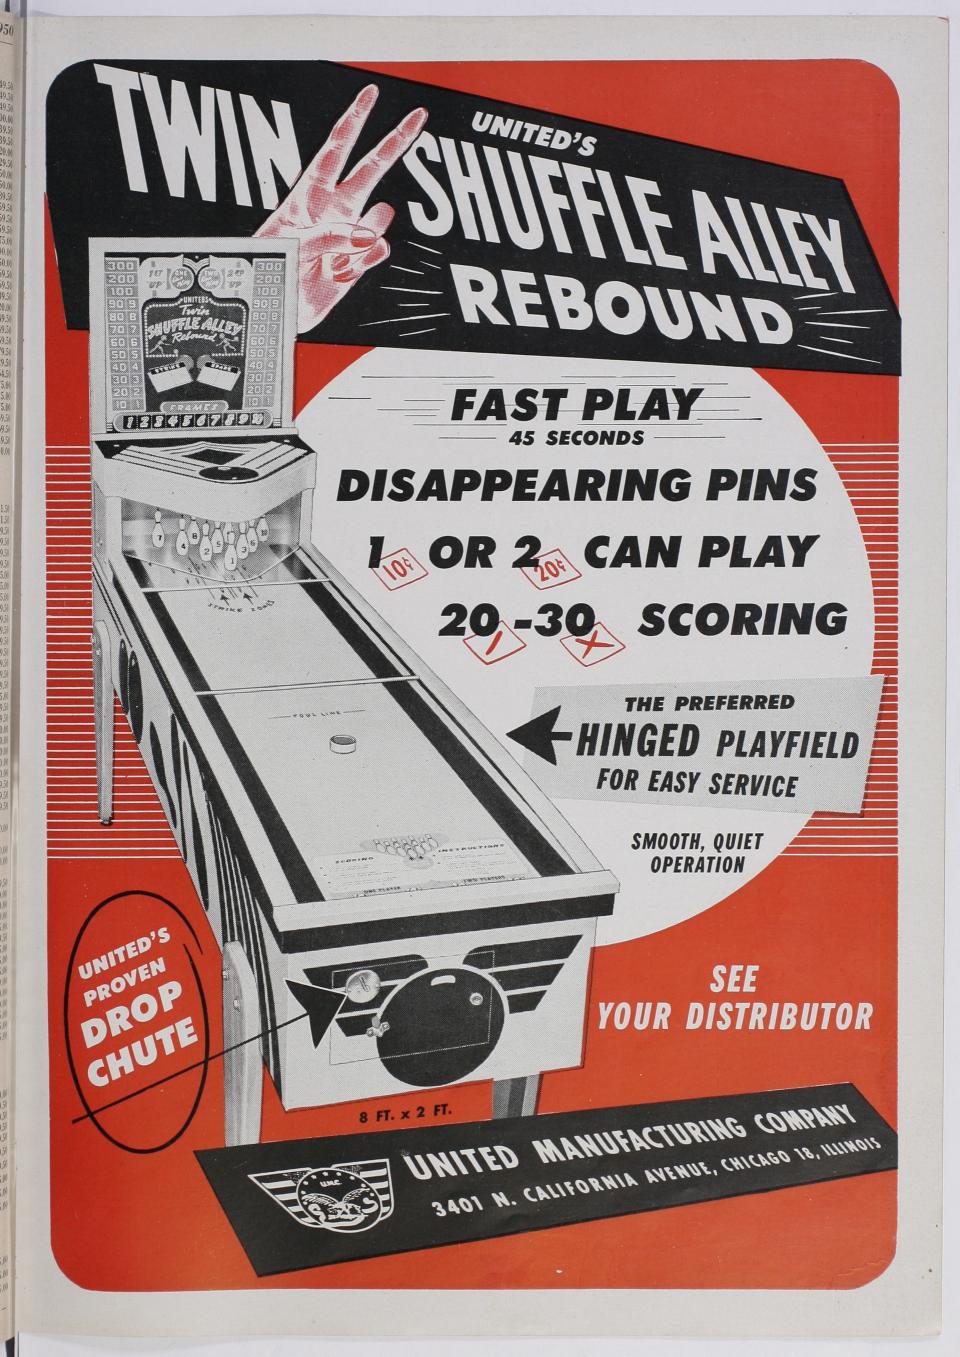

With United's new Twin Shuffle Alley growing in demand, and in production for some weeks, distribs of the firm called for a Single Player new type Shuffle Alley.

The firm entered production as soon as it had ascertained that the demand for a Single Player Shuffle Alley was as big as had been at first reported. Then, with two machines on the production line, distribs, as well as ops, demanded that United build them a

Four Player Shuffle Alley.

The firm couldn't halt production on their Twin or Single models, but, were also forced to enter into a third game, their new Four Player Shuffle

The result has been that the firm is going at top speed with three games on their production lines and their engineers attempting to get orders out just as fast as they come into the

Billy DeSelm, salesmanager, said: "We are working as speedily as we can trying to fill all the orders that we have on hand, as well as those that are reaching us each day.

"We will try," he continued, "to push our production to the highest possible peak in an effort to get machines to everyone of the nation's operators, thru our great distributor organization, so that all will have the machines they need as quickly as they need them."