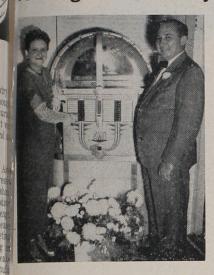

## lorida Operator elebrates 25th ledding Anniversary

PERRY, FLA.—Mr. and Mrs. Lionel Joseph Louque recently celebrated their 25th wedding anniversary with a party at their home, in this city, that is still being talked about.

Lionel Louque, one of the most progressive operators in the state, has been active in the coin machine business for 20 years.

Elaborate decorative effects were staged to make the visit of over 200 guests a happy one. The most typical and most highly appreciated was the AMI Model "C" phonograph, which Louque hooked up to provide the music for the occasion.

Mr. and Mrs. Louque are natives of Perry, and have maintained an active interest in its welfare and progress, as well as that of Taylor County, and the State as a whole.

Pictured herewith is the happy couple surrounding the "C" that not only provided the music, but typical of the equipment that provided the where-with-all over the years to stage this fine affair.