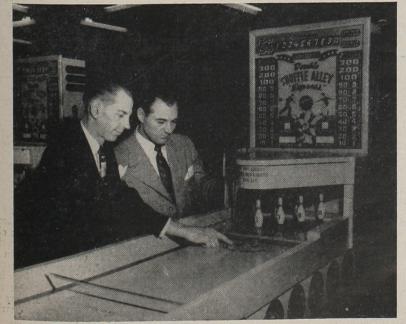

## United's "Double Shuffle Alley Express" In Production

CHICAGO—Altho United Manufacturing Company, this city, is going ahead with hardly any promotion, "Double Shuffle Alley Express" is making quite a hit, with demand in-

creasing day by day, according to Bill DeSelm, sales manager.

The new game, pictured above, with DeSelm, on left, pointing out play features to factory salesman Johnny

Casola, is stated to be the only twin rebound on the market with true bowl-ing scoring. It also features disap-pearing pins, colorful lightup score-board, and beautifully constructed cabinet.

Johnny Casola, pictured above, also wants to stress the fact that mechanically "Double Shuffle Alley Express" is both simple to handle and perfectly constructed.

United, at this time, in addition to the above alley, is now shipping its new five-ball game "Red Shoes" to all its distributors. Other machines also being shipped to its distributors are "Skee Alley," "Four Player Shuffle," and all its conversions.