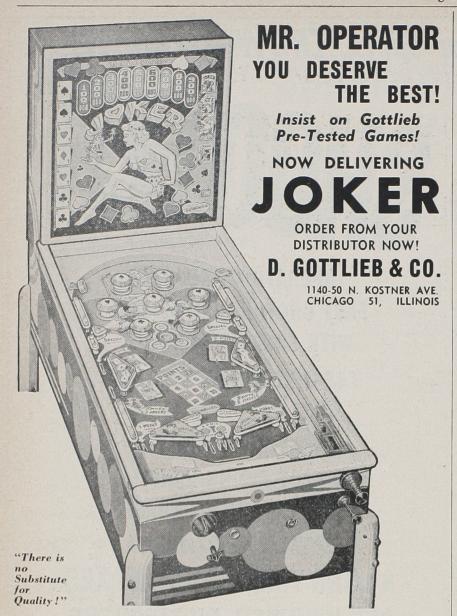

| AAAL ING                                                 |
|----------------------------------------------------------|
| AMI, INC. Model "C" Phonograph\$795.00                   |
| Model HS-SM Hideaway                                     |
| 5c - 10c Wall Box (40 Selections)                        |
| 5c Wall Box (40 Selections) 53.5                         |
| Amivox Speaker 27.50                                     |
|                                                          |
| BALLY MANUFACTURING CO.                                  |
| Turf King\$695.00                                        |
| Grandstand                                               |
| Hook-Bowler                                              |
| BUCKLEY MANUFACTURING CO.                                |
| Buckley Wall & Bar Box\$ 19.50                           |
| Buckley wan & Bar Box \$ 19.00                           |
| CHICAGO COIN MACHINE CO.                                 |
| Punchy\$279.50                                           |
| Ace Bowler                                               |
| Pin-Lite 365.00                                          |
|                                                          |
| COMO MANUFACTURING CO.                                   |
| Hollycrane\$695.00                                       |
| Hollycrane F. P                                          |
| Como Bally Shuffle Bowler Conversion                     |
| Como Pin Boy Conversion 89.50                            |
| I. C. EVANS & CO.                                        |
|                                                          |
| Constellation Phonograph \$745.00 Winter Book '50 826.00 |
| Coaltown                                                 |
| Races 931.0                                              |
| Casino Bell '50                                          |
|                                                          |
| THE EXHIBIT SUPPLY CO.                                   |
| Rotary Merchandiser (1950 Model)\$650.00                 |
| Dale Six Shooter                                         |
| Two Player Hockey                                        |
| Oasis                                                    |
| GENCO MFG. & SALES CO.                                   |
| Flying Saucers\$279.50                                   |
| COTTLIER & CO                                            |
| D. GOTTLIEB & CO.  Joker\$294.50                         |
| Joker                                                    |
| I. H. KEENEY & CO., INC.                                 |
| League Leader, 9½ Ft                                     |
| League Leader, 8 Ft                                      |
| All-Electric Cigarette Vendor 259.5                      |
| All-Electric Cigarette Vendor with Changemaker 277.0     |
| Penny Inserter                                           |
| Criss Cross                                              |
| Match Bowler Conversion                                  |
| Match Bowler Conversion                                  |
| UNITED MANUFACTURING CO.                                 |
| Skee Alley\$395.00                                       |
| Two player Shuffle Alley Rebound 375.0                   |
| Four Player Shuffle Alley Rebound                        |
| Shuffle Alley DeLuxe Conversion                          |
| Super Shuffle Alley DeLuxe Conversion                    |
| Double blittle Alley Debuxe Conversion 89.5              |
| UNIVERSAL MANUFACTURING CO.                              |
| Winner                                                   |
| Feature Bell 795.0                                       |
| WILLIAMS MANUFACTURING CO                                |
| WILLIAMS MANUFACTURING CO.                               |
| Double Header\$395.0                                     |
| Nifty                                                    |
| THE RUDOLPH WURLITZER CO.                                |
| Model "1250" Phonograph                                  |
| Model "1217" Hideaway 620 5                              |
| Model "1217" Hideaway                                    |
| Selections) 87.5                                         |