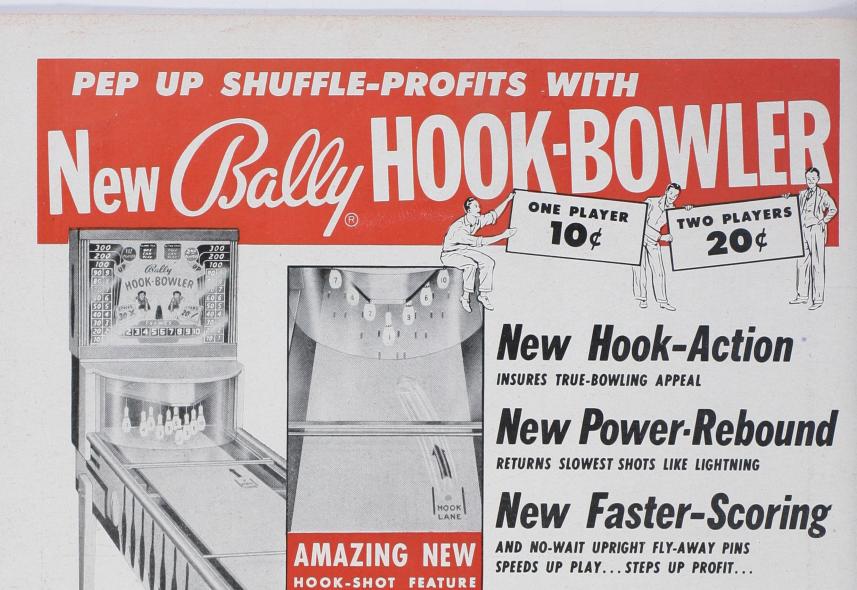

| AAAL ING                                                 |
|----------------------------------------------------------|
| AMI, INC. Model "C" Phonograph\$795.00                   |
| Model HS-SM Hideaway                                     |
| 5c - 10c Wall Box (40 Selections)                        |
| 5c Wall Box (40 Selections) 53.5                         |
| Amivox Speaker 27.50                                     |
|                                                          |
| BALLY MANUFACTURING CO.                                  |
| Turf King\$695.00                                        |
| Grandstand                                               |
| Hook-Bowler                                              |
| BUCKLEY MANUFACTURING CO.                                |
| Buckley Wall & Bar Box\$ 19.50                           |
| Buckley wan & Bar Box \$ 19.00                           |
| CHICAGO COIN MACHINE CO.                                 |
| Punchy\$279.50                                           |
| Ace Bowler                                               |
| Pin-Lite 365.00                                          |
|                                                          |
| COMO MANUFACTURING CO.                                   |
| Hollycrane\$695.00                                       |
| Hollycrane F. P                                          |
| Como Bally Shuffle Bowler Conversion                     |
| Como Pin Boy Conversion 89.50                            |
| I. C. EVANS & CO.                                        |
|                                                          |
| Constellation Phonograph \$745.00 Winter Book '50 826.00 |
| Coaltown                                                 |
| Races 931.0                                              |
| Casino Bell '50                                          |
|                                                          |
| THE EXHIBIT SUPPLY CO.                                   |
| Rotary Merchandiser (1950 Model)\$650.00                 |
| Dale Six Shooter                                         |
| Two Player Hockey                                        |
| Oasis                                                    |
| GENCO MFG. & SALES CO.                                   |
| Flying Saucers\$279.50                                   |
| COTTLIER & CO                                            |
| D. GOTTLIEB & CO.  Joker\$294.50                         |
| Joker                                                    |
| I. H. KEENEY & CO., INC.                                 |
| League Leader, 9½ Ft                                     |
| League Leader, 8 Ft                                      |
| All-Electric Cigarette Vendor 259.5                      |
| All-Electric Cigarette Vendor with Changemaker 277.0     |
| Penny Inserter                                           |
| Criss Cross                                              |
| Match Bowler Conversion                                  |
| Match Bowler Conversion                                  |
| UNITED MANUFACTURING CO.                                 |
| Skee Alley\$395.00                                       |
| Two player Shuffle Alley Rebound 375.0                   |
| Four Player Shuffle Alley Rebound                        |
| Shuffle Alley DeLuxe Conversion                          |
| Super Shuffle Alley DeLuxe Conversion                    |
| Double blittle Alley Debuxe Conversion 89.5              |
| UNIVERSAL MANUFACTURING CO.                              |
| Winner                                                   |
| Feature Bell 795.0                                       |
| WILLIAMS MANUFACTURING CO                                |
| WILLIAMS MANUFACTURING CO.                               |
| Double Header\$395.0                                     |
| Nifty                                                    |
| THE RUDOLPH WURLITZER CO.                                |
| Model "1250" Phonograph                                  |
| Model "1217" Hideaway 620 5                              |
| Model "1217" Hideaway                                    |
| Selections) 87.5                                         |