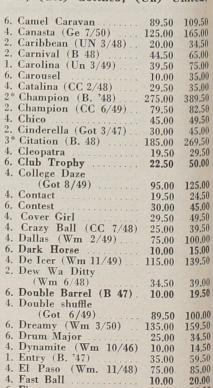

## MACHINE QUOTATIONS

#### How To Use "The Confidential Price Lists"

FOREWORD: Many times, wide differences appear in the high and low prices of certain equipment. Like any true reporter "The Confidential Price Lists" can only feature the market prices as they are quoted. "The Confidential Price can only feature the market prices as they are quoted. "The Confidential Price Lists" acts exactly the same as the market quotation board at the Stock Exchange—posting the prices as they are quoted for the past week, regardless of how much they may seem to be out of line. Some prices do not change for months. "The Confidential Price Lists," rather than show no price, retain the last known quotations for such equipment so that the subscriber at least has the last known prices as a basis to work with. Prices continue to be very widely divergent these days. Someone on the West Coast may feel a certain machine worth \$150.00 whereas someone on the East Coast may think it worth but \$75.00. Of course, condition, serial, appearance, demand, territory, quantity, etc., must all be taken into consideration. "The Confidential Price Lists" reports each quotation exactly as it is made and depends on the subscriber to make average price adjustments to fit the peculiarities of his territory.

METHOD: "The Confidential Price Lists" should be read as follows: First price listed is lowest price for the week; Second price listed is highest price. Where only one price appears this should be considered lowest price.

#### CODE

- Prices UP
   Prices DOWN
   Prices UP and DOWN
   No change from Last Week
- 5. No quotations Last 2 to 4 Weeks
  6. No quotations 4 Weeks or Longer
  7. Machines Just Added
  \* Great Activity