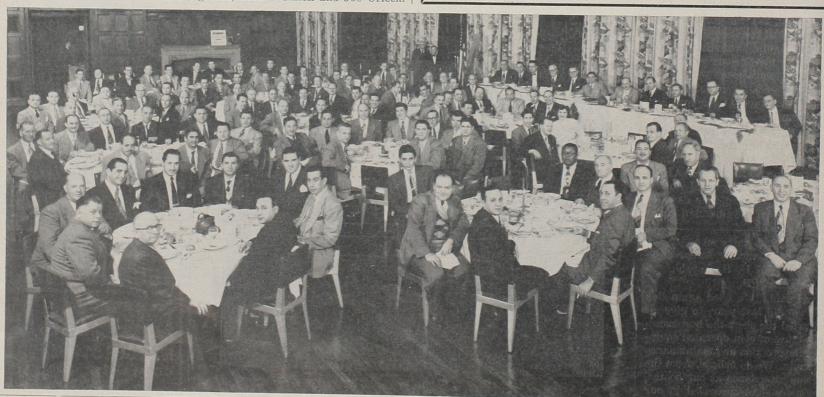

#### Denver Re-Elected Pres. AMOA

Bernoff, vice-president; Trella, secy; and Wasserman, treas. Also Re-Elected: Some Board Members Chosen With Open Post Filled

NEW YORK—The Automatic Music Operators Association (AMOA), this city, held its 13th annual general meeting on Tuesday night, November 28, in the Tudor Room of the Henry Hudson Hotel, where one of the largest gatherings of local music operators took place.

(Complete report of Haddock's talk appears elsewhere in this issue).

The meeting wound up for the evening with the awarding of a door prize, an RCA-Victor 45 rpm player, to operator Sam Penner.

Photo below shows members at dinner. On the dais (l. to r): Harry Wasserman, Charles Bernoff, Bill Littleford, Joe Young, Meyer Parkoff, Sidney Levine, Al Denver, John Haddock, Barney Sugerman, Bill Fitzgerald, Sam Bushnell and Joe Orleck.