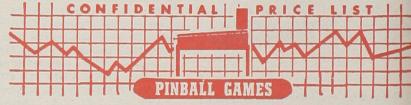

## MACHINE QUOTATIONS

#### How To Use "The Confidential Price Lists"

FOREWORD: Many times, wide differences appear in the high and low prices of certain equipment. Like any true reporter "The Confidential Price Lists" can only feature the market prices as they are quoted. "The Confidential Price can only feature the market prices as they are quoted. "The Confidential Price Lists" acts exactly the same as the market quotation board at the Stock Exchange—posting the prices as they are quoted for the past week, regardless of how much they may seem to be out of line. Some prices do not change for months. "The Confidential Price Lists," rather than show no price, retain the last known quotations for such equipment so that the subscriber at least has the last known prices as a basis to work with. Prices continue to be very widely divergent these days. Someone on the West Coast may feel a certain machine worth \$150.00 whereas someone on the East Coast may think it worth but \$75.00. Of course, condition, serial, appearance, demand, territory, quantity, etc., must all be taken into consideration. "The Confidential Price Lists" reports each quotation exactly as it is made and depends on the subscriber to make average price adjustments to fit the peculiarities of his territory.

METHOD: "The Confidential Price Lists" should be read as follows: First price listed is lowest price for the week; Second price listed is highest price. Where only one price appears this should be considered lowest price.

#### CODE

- Prices UP
   Prices DOWN
   Prices UP and DOWN
   No change from Last Week
- 5. No quotations Last 2 to 4 Weeks
  6. No quotations 4 Weeks or Longer
  7. Machines Just Added
  \* Great Activity