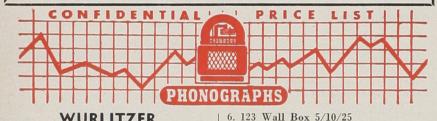

## MACHINE QUOTATIONS

#### How To Use "The Confidential Price Lists"

FOREWORD: Many times, wide differences appear in the high and low prices of certain equipment. Like any true reporter "The Confidential Price Lists" can only feature the market prices as they are quoted. "The Confidential Price can only feature the market prices as they are quoted. "The Confidential Price Lists" acts exactly the same as the market quotation board at the Stock Exchange—posting the prices as they are quoted for the past week, regardless of how much they may seem to be out of line. Some prices do not change for months. "The Confidential Price Lists," rather than show no price, retain the last known quotations for such equipment so that the subscriber at least has the last known prices as a basis to work with. Prices continue to be very widely divergent these days. Someone on the West Coast may feel a certain machine worth \$150.00 whereas someone on the East Coast may think it worth but \$75.00. Of course, condition, serial, appearance, demand, territory, quantity, etc., must all be taken into consideration. "The Confidential Price Lists" reports each quotation exactly as it is made and depends on the subscriber to make average price adjustments to fit the peculiarities of his territory.

METHOD: "The Confidential Price Lists" should be read as follows: First price listed is lowest price for the week; Second price listed is highest price. Where only one price appears this should be considered lowest price.

#### CODE

- Prices UP
   Prices DOWN
   Prices UP and DOWN
   No change from Last Week
- 5. No quotations Last 2 to 4 Weeks
  6. No quotations 4 Weeks or Longer
  7. Machines Just Added
  \* Great Activity

| WURLITZI                                     | ER             |                | 6. 123 Wall Box 5/10/25                       |                |                |
|----------------------------------------------|----------------|----------------|-----------------------------------------------|----------------|----------------|
| 6. P 10                                      | 15.00          | 25.00          | Wireless                                      | 9.00           | 15.00          |
| 6. P 12                                      | 15.00          | 25.00          | 4. 125 Wall Box 5/10/25                       |                |                |
| 6. 312                                       | 17.50          | 30.00          | Wire                                          | 3.00           | 7.50           |
| 6. 400                                       | 17.50          | 35.00          | SEEBURG                                       |                |                |
|                                              | 25.00          |                |                                               | 70.50          | 20.50          |
| 6. 412<br>6. 412 ILL                         | 19.50          | 39.50<br>39.50 | 5. Model A                                    | 19.50          | 29.50          |
|                                              |                |                | 6. Model B                                    | 19.50          | 29.50          |
|                                              | 24.50          | 39.50          | 6. Model C                                    | 19.50          | 25.00          |
|                                              | 24.50          | 39.50          | 6. Model H                                    | 14.50          | 24.50          |
| 4. 616                                       | 35.00          | 65.00          | 4. Rex                                        | 25.00          | 39.50          |
| 6. 616 ILL                                   | 40.00          | 60.00          | 4. Model K15                                  | 19.50          | 39.50          |
|                                              | 25.00          | 40.00          | 6. Model K 20                                 | 25.00          | 39.50          |
|                                              | 25.00          | 39.50          | 4. Plaza                                      | 29.50          | 39.50          |
| 5. 24<br>4* 600R                             | 35.00          | 45.00          | 1. Royale                                     | 25.00          | 50.00          |
| 4* 600K                                      | 44.50<br>44.50 | 85.00          | 4. Regal                                      | 35.00          | 59.00          |
| 1. 500                                       | 49.50          | 85.00          | 4. Regal RC                                   | 39.50          | 69.50          |
| 6. 500A                                      | 49.50          | 75.00<br>75.00 | 4. Gem                                        | 39.50          | 49.50          |
| 4. 500K                                      | 44.50          |                | 4. Classic                                    | 35.00          | 75.00          |
| 4. 41 (Counter)                              | 30.00          | 79.50<br>65.00 | 4. Classic RC                                 | 69.00          | 79.50          |
| 4. 51 (Counter)                              | 30.00          | 45.00          | 4. Maestro                                    | 59.50          | 85.00          |
| 4. 61 (Counter)                              | 39.50          | 75.00          | 4. Mayfair P.C                                | 49.50          | 69.50          |
| 4. 71 (Counter)                              | 49.50          | 85.00          | 6. Mayfair RC                                 | 69.50          | 89.50          |
| 4. 81 (Counter)                              | 49.50          | 75.00          | 6. Melody King                                | 49.50          | 79.50          |
| 4. 700                                       | 79.50          | 110.00         | 4. Crown PC                                   | 34.50          | 59.50          |
| 4. 750M                                      | 89.50          | 119.50         | 6. Crown RC                                   | 64.50          | 79.50          |
| 2. 750E                                      | 94.50          | 149.50         | 4. Concert Grand                              | 34.50          | 59.00          |
| 4. 780M Colonial                             | 89.50          | 119.50         | 4. Colonel RC                                 | 35.00<br>49.50 | 69.50          |
| 4. 780E                                      | 99.50          | 119.50         | 4. Concert Master                             |                | 79.50          |
| 2. 800                                       |                | 109.50         |                                               | 49.50          | 79.50          |
| 2. 850                                       |                | 99.50          | 6. Concert Master RC<br>6. Cadet              | 59.50          | 79.50          |
| 2. 950                                       |                | 99.50          | 6. Cadet RC                                   | 35.00          | 75.00          |
| 2* 1015                                      |                | 325.00         | 4. Major                                      | 59.50          | 75.00          |
| 2. 1017 Hideaway                             | 200.00         | 265.00         | 4. Major RC                                   | 35.00          | 79.00<br>79.50 |
| 4. 1100                                      |                | 495.00         | 4. Envoy                                      | 50.00<br>45.00 | 69.50          |
| 4. 1080                                      | 269.00         | 335.00         | 4. Envoy RC                                   | 59.50          | 89.50          |
| 6. 300 Adaptor                               | 10.00          | 15.00          | 4. Vogue                                      | 35.00          | 69.50          |
| 6. 320 Wireless Wall Box                     | 3.50           | 7.50           | 4. Vogue RC                                   | 59.50          | 99.50          |
| 4. 310 Wall Box 30 Wire.                     | 4.50           | 5.00           | 4. Casino                                     | 49.00          | 74.50          |
| 5. 320 2 Wire Wall Box.                      | 3.50           | 7.50           | 6. Casino RC                                  | 59.50          | 79.50          |
| 6. 332 2 Wire Bar Box                        | 5.00           | 9.50           | 6. Commander                                  | 39.50          | 59.50          |
| 6. 331 2 Wire Bar Box                        | 5.00           | 10.00          | 6. Commander RC                               | 50.00          | 75.00          |
| 4. 304 2 Wire Stepper                        | 3.50           | 5.00           | 4. Hi Tone 9800                               | 35.00          | 110.00         |
| 6. Wireless Strollers                        | 25.00          |                | 4. Hi Tone 9800 RC                            | 45.00          | 110.00         |
| 6. 430 Speaker Club with                     |                |                | 1. Hi Tone 8800                               | 35.00          | 79.50          |
| 10, 25c Box                                  | 69.50          | 75.00          | 4. Hi Tone 8800 RC                            | 45.00          | 99.00          |
| 6. 420 Speaker Cabinet                       | 40.00          | 49.50          | 4. Hi Tone 8200                               | 35.00          | 110.00         |
| 6. 3031 Wall Box                             | 10.95          | 18.00          | 4. Hi Tone 8200 RC                            | 45.00          | 110.00         |
| 4. 3045 Wall Box                             | 14.50          | 19.50          | 1. 146S ('46)                                 | 219.50         | 295.00         |
| 2. 3020 Wall Box                             | 29.50          | 39.50          |                                               | 239.50         | 295.00         |
| 4. 219 Stepper                               | 19.50          | 29.50          |                                               | 249.50         | 300.00         |
| 6. Selector Speaker<br>4. 100 Wall Box 5c 30 | 95.00          | 125.00         | 1. 147M                                       | 269.50         | 339.50         |
| Wire                                         | 250            | F 00           | 4. 1485                                       | 325.00         | 395.00         |
| 6. 100 Wall Box 10c 30                       | 3.50           | 5.00           | 1. 148M                                       | 349.50         | 425.00         |
| Wire                                         | 1250           | 1750           | 4. 246 Hideaway                               |                | 225.00         |
| Wire<br>6. 111 Bar Box                       | 12.50          | 17.50          | 6. Selectomatic 16                            | 5.00           | 7.50           |
| 4. 120 Wall Box 5c Wire                      | 2.00           | 10.00          | 6. Selectomatic 24                            | 5.00           | 19.50          |
| 6. 305 Impulse Rec.                          | 2.50           | 10.00          | 6. Selectomatic 20                            | 5.00           | 10.00          |
| 6. 350 WIs Speaker                           | 17.50          | 39.50          | 6. Remote Speak rgan 6. Multi Selector 12 Rec | 10.00          | 19.50          |
| 4. 115 Wall Box Wire 5c                      | -1100          | 07.00          | 6 M-1-1 D 1 D                                 | 12.50          | 35.00          |
| Wireless                                     | 5.00           | 7.50           | 6. 5c Walomatic Wireless                      | 4.50           | 0.50           |
| 6. 135 Step Receiver                         | 14.50          | 19.50          | 6. 5c Baromatic Wireless                      | 3.00           | 8.50           |
| 4. 145 Imp. Step Fast                        | 4.50           | 7.50           | 6. 5c Wallomatic 3 Wire                       | 4.50           | 5.00           |
| 6. 306 Music Transmit.                       | 7.50           | 9.50           | 6. 30 Wire Wall Box                           | 2.00           | 8.00           |
| 6. 130 Adaptor                               |                | 17.50          | 4. 5, 10, 25c Baromatic                       | 2.00           | 7.50           |
| 6. 580 Speaker                               |                | 75.00          | Wire                                          | 3.00           | 6.95           |
|                                              |                |                |                                               | 0.00           | 0.95           |