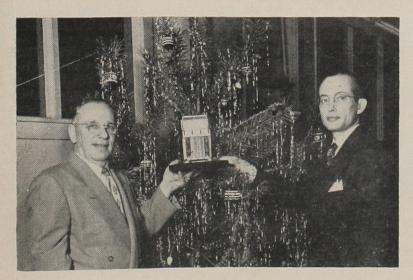

# A Wurlitzer 1250 Christmas

NO. TONAWANDA, N. Y.—"Give yourself a happy Twelve Fifty Christmas" was Ed Wurgler's (sales manager, The Rudolph Wurlitzer Company) advice to the nation's music operators as he helped Bob Bear trim the Wurlitzer sales department Christmas tree.

Wurgler (left) is placing a miniature of the Twelve Fifty model phonograph in a prominent spot on the tree,

while pointing out that "music operators across the country will do themselves a favor by taking similar action on their routes."

"The Wurlitzer Twelve Fifty is on thousands of locations and has a time proven reputation for reliability, economical operation and earning power" stated Wurgler.

GOTTLIEB'S DOUBL FEATURE with Cyclonic Ball ACTION and SENSATIONAL "MATCH" PLAY! D. GOTTLIEB & CO. 1140-50 N. Kostner Ave. Chicago 51, III. "There is no substitute for Quality!" Wishes to All for Peace, Happiness and Prosperity in the New Year