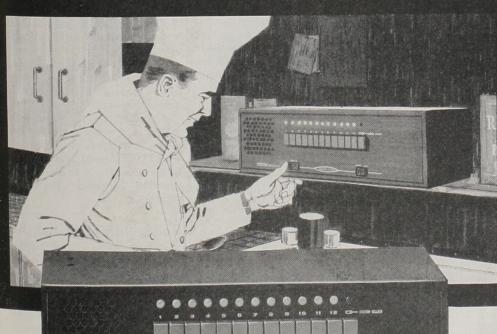

# NEW FROM FEBURG

CONWEWOOM

Now you can have your income and intercom, too—Thanks to this Seeburg innovation.

Seeburg's hard-working, compact, Stereo Consolette takes on yet another job—intercommunications. Now a location owner can receive his customers' orders via his profitable Consolette—without leaving the operational area, of his bar or kitchen.

Here's how Con-Com works: The customer merely presses the red button on his Consolette when he wishes to order (if music is playing, it is automatically muted). This turns on a light at master station and causes buzzer to sound. The attendant at master station can, by using "talk" button or footswitch, talk to the customer, and take his order.

When finished, the attendant may go on to the next station requiring service as designated by the signal light or push the release button which returns master unit to "standby". Attendant immediately knows which Consolette is calling by key lighting on master unit.

Con-Com will further increase the earnings of the Stereo Consolette by introducing new players to the coin-operated music system. As patrons use the Consolette for ordering, they are naturally attracted to the musical offerings on this unique music-communications system. Con-Com will definitely enable music operators to secure better commission arrangements with locations.

Compact, reliable Con-Com can easily be installed to operate through present Stereo Consolettes.

It's an Income-Producing Stereo Consolette
It's a time and money-saving intercom system

CON ... COM

The Seeburg Sales Corporation—Chicago 60622