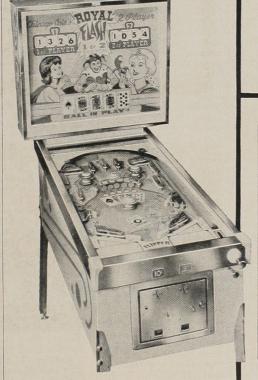

## ChiCoin Intros Pin, Shuffle, Bowler

CHICAGO - Sam Wolberg and Sam CHICAGO — Sam Wolberg and Sam Gensburg, co-heads of Chicago Dynamic Industries, Incorporated, in this city, announced the introduction to the coin machine trade last week of three new Chicago Coin amusement games — "Royal Flash" two-player pinball amusement game, "DeVille" puck shuffle bowling alley, and "Majestic" big ball, automatic bowling lane.

"Royal Flash" is a two-player pin-ball amusement game, utilizing a playing card motif, stressing flash ball amusement game, utilizing a playing card motif, stressing flash-action scoring on the playfield and light box. There are four flippers on the playfield which can be used with skill shooting for a "Royal Flash" score. The four flippers direct the balls at the targets to help the player complete a winning hand. A special rollover button is adjustable for the first, third, or fifth balls. There are two side-scoring and four fast-action pop bumpers.

"Royal Flash" has a modern, highly-styled cabinet with a stainless steel trimmed score frame and metal corners to prevent damage. Also, on the cabinet, at the front, there are "Cycolac" plastic hand rests, and an exclusive "Lift-Out" self-locking playfield, which provides instant access to the interior, with the use of no screens or levers. This new ChiCoin amusement two-player is also available in an "Add-A-Ball" model upon request.