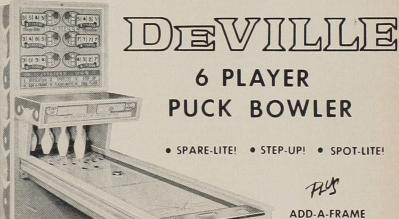

## ChiCoin Intros Pin, Shuffle, Bowler

CHICAGO - Sam Wolberg and Sam CHICAGO — Sam Wolberg and Sam Gensburg, co-heads of Chicago Dynamic Industries, Incorporated, in this city, announced the introduction to the coin machine trade last week of three new Chicago Coin amusement games — "Royal Flash" two-player pinball amusement game, "DeVille" puck shuffle bowling alley, and "Majestic" big ball, automatic bowling lane.

Chicago Coin's new "DeVille" sixplayer puck shuffle bowler is attractively housed in a high-styled contemporary cabinet, with a wider and higher playfield for added player appeal. The bowling games to play are: "Spare-Lite," "Spot-Lite," and "Step-Up.'

In "Spare-Lite" scoring game directional arrows on the playfield light up to show the player where to aim to pick up each spare. "Spot-Lite" is the game the professional bowlers call "shadow bowling." It is played with no pins showing on the playfield. The player aims for the strike spot. If the strike is missed the "Spare-Lite" directs the player's aim for the spare.

"Step-Up" is a high scoring bowling game where strike and spare scores advance and change in values frame-by-frame. In addition, "De-Ville" features "Add-A-Frame," "Flash-O-Matic," and "Regulation"

scoring.