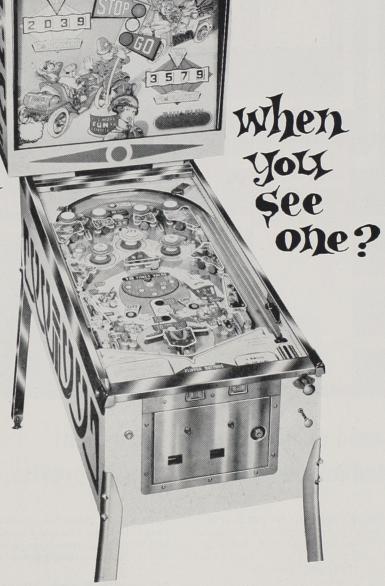

## ChiCoin Intros Pin, Shuffle, Bowler

CHICAGO - Sam Wolberg and Sam CHICAGO — Sam Wolberg and Sam Gensburg, co-heads of Chicago Dynamic Industries, Incorporated, in this city, announced the introduction to the coin machine trade last week of three new Chicago Coin amusement games — "Royal Flash" two-player pinball amusement game, "DeVille" puck shuffle bowling alley, and "Majestic" big ball, automatic bowling lane.

"Royal Flash" is a two-player pin-ball amusement game, utilizing a playing card motif, stressing flash ball amusement game, utilizing a playing card motif, stressing flash-action scoring on the playfield and light box. There are four flippers on the playfield which can be used with skill shooting for a "Royal Flash" score. The four flippers direct the balls at the targets to help the player complete a winning hand. A special rollover button is adjustable for the first, third, or fifth balls. There are two side-scoring and four fast-action pop bumpers.

"Royal Flash" has a modern, highly-styled cabinet with a stainless steel trimmed score frame and metal corners to prevent damage. Also, on the cabinet, at the front, there are "Cycolac" plastic hand rests, and an exclusive "Lift-Out" self-locking playfield, which provides instant access to the interior, with the use of no screens or levers. This new ChiCoin amusement two-player is also available in an "Add-A-Ball" model upon request.